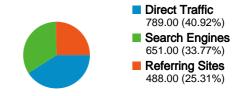

## All traffic sources sent a total of 1,928 visits

\_\_\_MMhhwy 33.77% Search Engines

## **Top Traffic Sources**

| Sources                       | Visits | % visits |
|-------------------------------|--------|----------|
| (direct) ((none))             | 789    | 40.92%   |
| google (organic)              | 633    | 32.83%   |
| europeana.eu (referral)       | 88     | 4.56%    |
| bhl.nhm-wien.ac.at (referral) | 53     | 2.75%    |
| twitter.com (referral)        | 42     | 2.18%    |