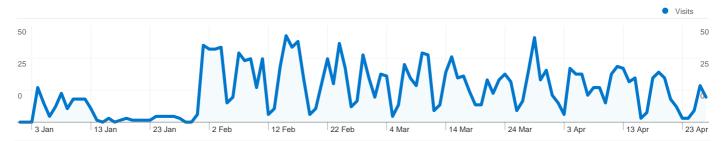

## All traffic sources sent a total of 1,928 visits

\_\_\_MMhhwy 33.77% Search Engines