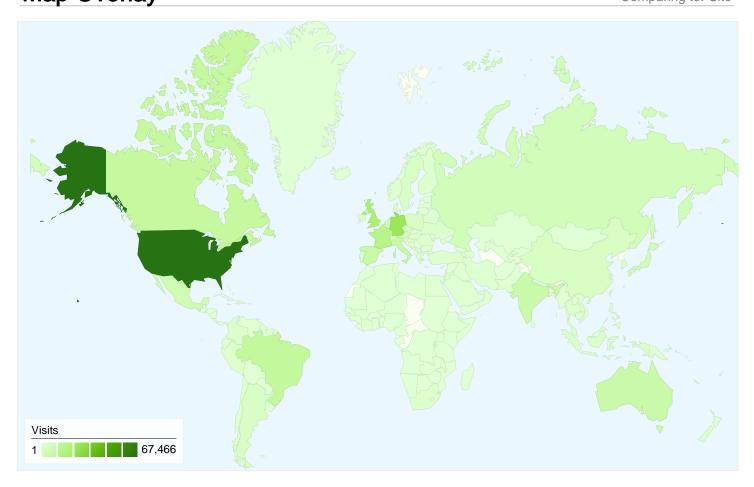

# 288,287 visits came from 206 countries/territories

| Visits                                 | Pages/Visit                       | Ava Ti                     | me on Site  | % New Visits                                  | Bounce                 | Rate        |
|----------------------------------------|-----------------------------------|----------------------------|-------------|-----------------------------------------------|------------------------|-------------|
| 288,287<br>% of Site Total:<br>100.00% | 4.78<br>Site Avg:<br>4.78 (0.00%) | <b>00:06:</b><br>Site Avg: | 05          | <b>46.72%</b> Site Avg: <b>46.67%</b> (0.09%) | <b>46.33</b> Site Avg: | %           |
| Country/Territory                      |                                   | Visits                     | Pages/Visit | Avg. Time on<br>Site                          | % New Visits           | Bounce Rate |
| United States                          |                                   | 67,466                     | 4.27        | 00:05:09                                      | 54.04%                 | 50.15%      |
| Germany                                |                                   | 25,257                     | 5.08        | 00:06:31                                      | 43.24%                 | 41.58%      |
| United Kingdom                         |                                   | 20,019                     | 4.90        | 00:06:04                                      | 40.95%                 | 44.30%      |
| France                                 |                                   | 15,295                     | 5.51        | 00:07:13                                      | 37.26%                 | 38.44%      |
| Brazil                                 |                                   | 11,050                     | 5.05        | 00:06:56                                      | 38.53%                 | 43.69%      |
| Canada                                 |                                   | 10,550                     | 3.58        | 00:03:36                                      | 63.89%                 | 52.41%      |
| Spain                                  |                                   | 9,512                      | 4.67        | 00:05:39                                      | 47.71%                 | 45.14%      |
| Italy                                  |                                   | 9,492                      | 5.92        | 00:07:41                                      | 39.00%                 | 40.19%      |
| India                                  |                                   | 8,614                      | 3.58        | 00:04:20                                      | 64.95%                 | 55.96%      |

| Australia | 8,490 | 5.00 | 00:06:21 | 36.08% | 39.93%        |
|-----------|-------|------|----------|--------|---------------|
|           |       |      |          |        | 1 - 10 of 206 |

Comparing to: Site