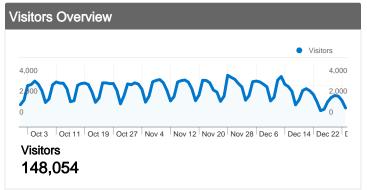

#### 148,054 people visited this site

148,054 Absolute Unique Visitors

4.78 Average Pageviews

00:06:05 Time on Site

46.33% Bounce Rate

46.67% New Visits