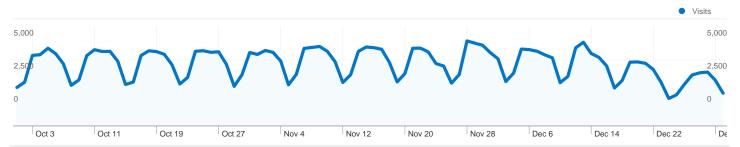

#### 148,054 people visited this site

148,054 Absolute Unique Visitors

4.78 Average Pageviews

00:06:05 Time on Site

46.33% Bounce Rate

46.67% New Visits