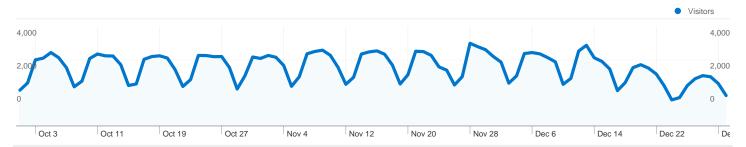

#### 148,054 people visited this site

148,054 Absolute Unique Visitors

4.78 Average Pageviews

00:06:05 Time on Site

46.33% Bounce Rate

46.67% New Visits