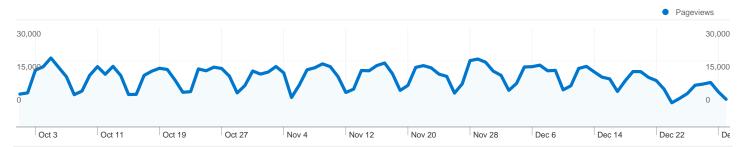

#### Pages on this site were viewed a total of 1,376,584 times

1,376,584 Pageviews

46.33% Bounce Rate