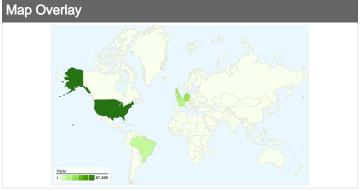

# 288,287 visits came from 206 countries/territories

| Visits                                 | Pages/Visit                       | Ava Ti                     | me on Site  | % New Visits                                  | Bounce                 | Rate        |
|----------------------------------------|-----------------------------------|----------------------------|-------------|-----------------------------------------------|------------------------|-------------|
| 288,287<br>% of Site Total:<br>100.00% | 4.78<br>Site Avg:<br>4.78 (0.00%) | <b>00:06:</b><br>Site Avg: | 05          | <b>46.72%</b> Site Avg: <b>46.67%</b> (0.09%) | <b>46.33</b> Site Avg: | %           |
| Country/Territory                      |                                   | Visits                     | Pages/Visit | Avg. Time on<br>Site                          | % New Visits           | Bounce Rate |
| United States                          |                                   | 67,466                     | 4.27        | 00:05:09                                      | 54.04%                 | 50.15%      |
| Germany                                |                                   | 25,257                     | 5.08        | 00:06:31                                      | 43.24%                 | 41.58%      |
| United Kingdom                         |                                   | 20,019                     | 4.90        | 00:06:04                                      | 40.95%                 | 44.30%      |
| France                                 |                                   | 15,295                     | 5.51        | 00:07:13                                      | 37.26%                 | 38.44%      |
| Brazil                                 |                                   | 11,050                     | 5.05        | 00:06:56                                      | 38.53%                 | 43.69%      |
| Canada                                 |                                   | 10,550                     | 3.58        | 00:03:36                                      | 63.89%                 | 52.41%      |
| Spain                                  |                                   | 9,512                      | 4.67        | 00:05:39                                      | 47.71%                 | 45.14%      |
| Italy                                  |                                   | 9,492                      | 5.92        | 00:07:41                                      | 39.00%                 | 40.19%      |
| India                                  |                                   | 8,614                      | 3.58        | 00:04:20                                      | 64.95%                 | 55.96%      |