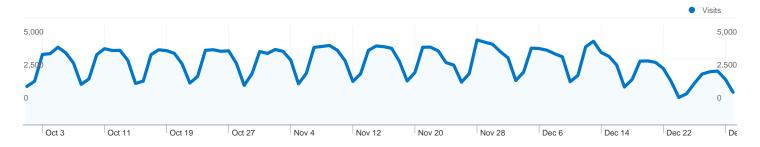

#### All traffic sources sent a total of 288,287 visits

15.33% Direct Traffic

MWWWW 38.09% Referring Sites

46.58% Search Engines

| Search Engines<br>134,288.00 (46.58%)      |
|--------------------------------------------|
| ■ Referring Sites<br>109,800.00 (38.09%)   |
| ■ <b>Direct Traffic</b> 44,198.00 (15.33%) |
| Other 1 (> 0.00%)                          |