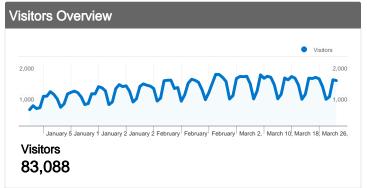

#### 83,088 people visited this site

83,088 Absolute Unique Visitors

655,742 Pageviews

5.09 Average Pageviews

00:05:25 Time on Site

46.83% Bounce Rate

62.07% New Visits

## Pages on this site were viewed a total of 655,742 times

**655,742** Pageviews

470,372 Unique Views

46.83% Bounce Rate