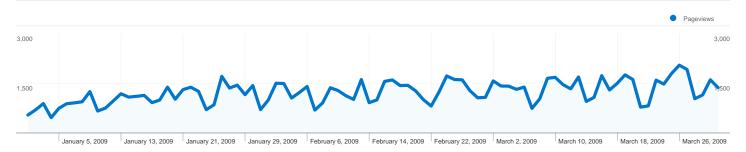

## 10,283 pages were viewed a total of 185,788 times

| Content Performar                                  | nce                                                          |                                                         |                                                       |                                                  |                                                   |  |
|----------------------------------------------------|--------------------------------------------------------------|---------------------------------------------------------|-------------------------------------------------------|--------------------------------------------------|---------------------------------------------------|--|
| Pageviews<br>185,788<br>% of Site Total:<br>28.33% | Unique<br>Pageviews<br>118,093<br>% of Site Total:<br>25.11% | Avg. Time on Page 00:01:03 Site Avg: 00:01:19 (-20.92%) | Bounce Rate<br>55.75%<br>Site Avg:<br>46.83% (19.04%) | % Exit<br>25.07%<br>Site Avg:<br>19.64% (27.68%) | \$ Index<br>\$0.00<br>Site Avg:<br>\$0.00 (0.00%) |  |