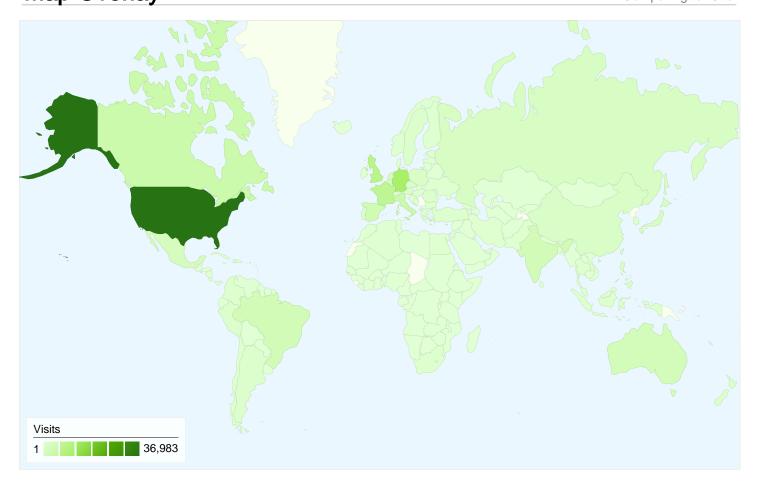

## 128,759 visits came from 211 countries/territories

| Site Usage                                       |                                         |                                                       |             |                                                       |                                     |             |
|--------------------------------------------------|-----------------------------------------|-------------------------------------------------------|-------------|-------------------------------------------------------|-------------------------------------|-------------|
| Visits<br>128,759<br>% of Site Total:<br>100.00% | Pages/Visit 5.09 Site Avg: 5.09 (0.00%) | Avg. Time on Site 00:05:25 Site Avg: 00:05:25 (0.00%) |             | % New Visits<br>62.13%<br>Site Avg:<br>62.07% (0.09%) | <b>Bounce 46.83</b> Site Avg: 46.83 | %           |
| Country/Territory                                |                                         | Visits                                                | Pages/Visit | Avg. Time on Site                                     | % New Visits                        | Bounce Rate |
| United States                                    |                                         | 36,983                                                | 4.03        | 00:03:45                                              | 70.03%                              | 54.09%      |
| Germany                                          |                                         | 11,701                                                | 6.10        | 00:06:10                                              | 55.65%                              | 37.25%      |
| United Kingdom                                   |                                         | 8,048                                                 | 3.98        | 00:03:19                                              | 67.25%                              | 51.84%      |
| France                                           |                                         | 6,945                                                 | 6.48        | 00:07:36                                              | 48.37%                              | 38.91%      |
| Italy                                            |                                         | 4,465                                                 | 8.26        | 00:07:40                                              | 46.74%                              | 31.15%      |
| Canada                                           |                                         | 4,450                                                 | 4.61        | 00:03:47                                              | 75.89%                              | 52.38%      |
| Spain                                            |                                         | 3,690                                                 | 7.95        | 00:08:36                                              | 45.77%                              | 32.01%      |
| Brazil                                           |                                         | 3,299                                                 | 6.78        | 00:08:44                                              | 55.80%                              | 33.43%      |
| India                                            |                                         | 3,273                                                 | 3.27        | 00:03:40                                              | 82.58%                              | 57.16%      |
| Australia                                        |                                         | 2,856                                                 | 4.35        | 00:04:56                                              | 60.47%                              | 50.28%      |