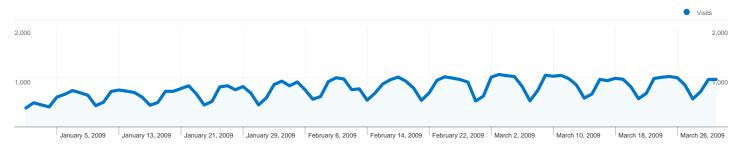

# www.biodiversitylibrary.org Traffic Sources Overview

#### All traffic sources sent a total of 128,759 visits

24.33% Referring Sites

53.60% Search Engines