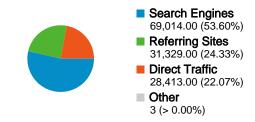

#### Site Usage

\_\_\_\_\_\_128,759 Visits

655,742 Pageviews

5.09 Pages/Visit

46.83% Bounce Rate

00:05:25 Avg. Time on Site

62.07% % New Visits

| Traffic Sources Overview |                                      |  |  |  |  |
|--------------------------|--------------------------------------|--|--|--|--|
|                          | Search Engines 69,014.00 (53.60%)    |  |  |  |  |
|                          | ■ Referring Sites 31,329.00 (24.33%) |  |  |  |  |
|                          | Direct Traffic 28,413.00 (22.07%)    |  |  |  |  |
|                          | Other 3 (> 0.00%)                    |  |  |  |  |
|                          |                                      |  |  |  |  |

# www.biodiversitylibrary.org Traffic Sources Overview

#### All traffic sources sent a total of 128,759 visits

24.33% Referring Sites

53.60% Search Engines

## **Top Traffic Sources**

| Sources                     | Visits | % visits |
|-----------------------------|--------|----------|
| google (organic)            | 65,446 | 50.83%   |
| (direct) ((none))           | 28,413 | 22.07%   |
| eol.org (referral)          | 5,442  | 4.23%    |
| rzblx1.uni-regensburg.de    | 4,321  | 3.36%    |
| en.wikipedia.org (referral) | 2,880  | 2.24%    |