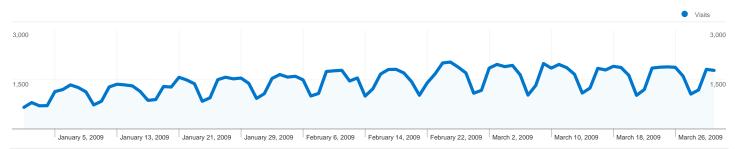

#### Site Usage

\_\_\_\_\_\_128,759 Visits

655,742 Pageviews

5.09 Pages/Visit

46.83% Bounce Rate

00:05:25 Avg. Time on Site

62.07% % New Visits

| Traffic Sources Overview |                                      |  |  |  |  |
|--------------------------|--------------------------------------|--|--|--|--|
|                          | Search Engines 69,014.00 (53.60%)    |  |  |  |  |
|                          | ■ Referring Sites 31,329.00 (24.33%) |  |  |  |  |
|                          | Direct Traffic 28,413.00 (22.07%)    |  |  |  |  |
|                          | Other 3 (> 0.00%)                    |  |  |  |  |
|                          |                                      |  |  |  |  |

## Pages on this site were viewed a total of 655,742 times

**655,742** Pageviews

470,372 Unique Views

46.83% Bounce Rate