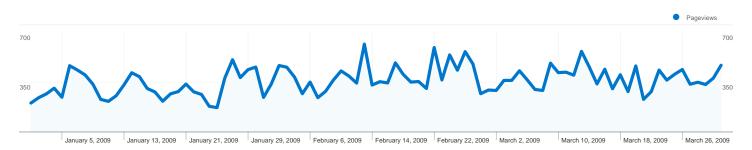

## 20,210 pages were viewed a total of 110,519 times

| Content Perform                                    | ance                                                        |                                                     |                     |                   |                           |                                             |        |                                     |          |
|----------------------------------------------------|-------------------------------------------------------------|-----------------------------------------------------|---------------------|-------------------|---------------------------|---------------------------------------------|--------|-------------------------------------|----------|
| Pageviews<br>110,519<br>% of Site Total:<br>16.85% | Unique<br>Pageviews<br>89,488<br>% of Site Total:<br>19.02% | Avg. Tin<br>Page<br>00:02:2<br>Site Avg:<br>00:01:1 |                     | <b>52</b><br>Site | e Avg:<br>16.83% (12.95%) | % Exit<br>19.19%<br>Site Avg:<br>19.64% (-2 | 2.27%) | \$ Ind<br>\$0.0<br>Site Av<br>\$0.0 | 0        |
| Page                                               |                                                             | Pageviews                                           | Unique<br>Pageviews | s                 | Avg. Time on<br>Page      | Bounce Rate                                 | % E    | xit                                 | \$ Index |
| /10277                                             |                                                             | 491                                                 | 34                  | 49                | 00:02:49                  | 56.94%                                      | 4      | 1.14%                               | \$0.00   |
| /23742                                             |                                                             | 362                                                 | 33                  | 30                | 00:01:31                  | 88.92%                                      | 8      | 6.46%                               | \$0.00   |
| /20876                                             |                                                             | 305                                                 | 10                  | 05                | 00:03:24                  | 55.29%                                      | 2      | 7.87%                               | \$0.00   |
| /41224                                             |                                                             | 296                                                 | 23                  | 36                | 00:04:01                  | 60.27%                                      | 5      | 6.76%                               | \$0.00   |
| /16559                                             |                                                             | 235                                                 | 16                  | 69                | 00:02:30                  | 75.00%                                      | 1.     | 4.89%                               | \$0.00   |
| /27998                                             |                                                             | 227                                                 | 18                  | 85                | 00:02:49                  | 61.90%                                      | 3      | 5.68%                               | \$0.00   |
| /13783                                             |                                                             | 186                                                 | 14                  | 48                | 00:02:34                  | 65.03%                                      | 6      | 4.52%                               | \$0.00   |
| /41393                                             |                                                             | 183                                                 | 15                  | 55                | 00:02:07                  | 66.67%                                      | 4      | 4.26%                               | \$0.00   |
| /28200                                             |                                                             | 145                                                 | 1                   | 16                | 00:01:01                  | 100.00%                                     | 2      | 0.69%                               | \$0.00   |
| /35556                                             |                                                             | 131                                                 | 1                   | 17                | 00:03:26                  | 78.10%                                      | 7      | 0.99%                               | \$0.00   |