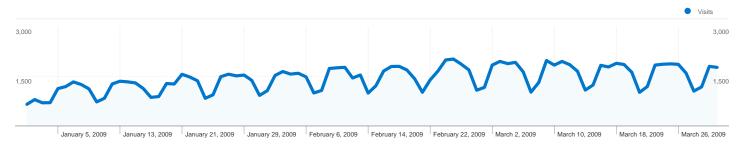

## 128,759 visits came from 211 countries/territories

| Site Usage                                       |                                         |                                                       |             |                                                       |                                     |             |
|--------------------------------------------------|-----------------------------------------|-------------------------------------------------------|-------------|-------------------------------------------------------|-------------------------------------|-------------|
| Visits<br>128,759<br>% of Site Total:<br>100.00% | Pages/Visit 5.09 Site Avg: 5.09 (0.00%) | Avg. Time on Site 00:05:25 Site Avg: 00:05:25 (0.00%) |             | % New Visits<br>62.13%<br>Site Avg:<br>62.07% (0.09%) | <b>Bounce 46.83</b> Site Avg: 46.83 | %           |
| Country/Territory                                |                                         | Visits                                                | Pages/Visit | Avg. Time on Site                                     | % New Visits                        | Bounce Rate |
| United States                                    |                                         | 36,983                                                | 4.03        | 00:03:45                                              | 70.03%                              | 54.09%      |
| Germany                                          |                                         | 11,701                                                | 6.10        | 00:06:10                                              | 55.65%                              | 37.25%      |
| United Kingdom                                   |                                         | 8,048                                                 | 3.98        | 00:03:19                                              | 67.25%                              | 51.84%      |
| France                                           |                                         | 6,945                                                 | 6.48        | 00:07:36                                              | 48.37%                              | 38.91%      |
| Italy                                            |                                         | 4,465                                                 | 8.26        | 00:07:40                                              | 46.74%                              | 31.15%      |
| Canada                                           |                                         | 4,450                                                 | 4.61        | 00:03:47                                              | 75.89%                              | 52.38%      |
| Spain                                            |                                         | 3,690                                                 | 7.95        | 00:08:36                                              | 45.77%                              | 32.01%      |
| Brazil                                           |                                         | 3,299                                                 | 6.78        | 00:08:44                                              | 55.80%                              | 33.43%      |
| India                                            |                                         | 3,273                                                 | 3.27        | 00:03:40                                              | 82.58%                              | 57.16%      |
| Australia                                        |                                         | 2,856                                                 | 4.35        | 00:04:56                                              | 60.47%                              | 50.28%      |