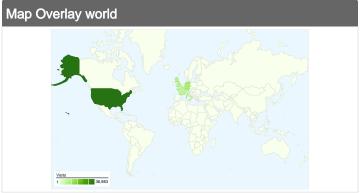

## 128,759 visits came from 211 countries/territories

| Site Usage                                       |                                         |                                                       |             |                                                       |                                     |             |
|--------------------------------------------------|-----------------------------------------|-------------------------------------------------------|-------------|-------------------------------------------------------|-------------------------------------|-------------|
| Visits<br>128,759<br>% of Site Total:<br>100.00% | Pages/Visit 5.09 Site Avg: 5.09 (0.00%) | Avg. Time on Site 00:05:25 Site Avg: 00:05:25 (0.00%) |             | % New Visits<br>62.13%<br>Site Avg:<br>62.07% (0.09%) | <b>Bounce 46.83</b> Site Avg: 46.83 | %           |
| Country/Territory                                |                                         | Visits                                                | Pages/Visit | Avg. Time on Site                                     | % New Visits                        | Bounce Rate |
| United States                                    |                                         | 36,983                                                | 4.03        | 00:03:45                                              | 70.03%                              | 54.09%      |
| Germany                                          |                                         | 11,701                                                | 6.10        | 00:06:10                                              | 55.65%                              | 37.25%      |
| United Kingdom                                   |                                         | 8,048                                                 | 3.98        | 00:03:19                                              | 67.25%                              | 51.84%      |
| France                                           |                                         | 6,945                                                 | 6.48        | 00:07:36                                              | 48.37%                              | 38.91%      |
| Italy                                            |                                         | 4,465                                                 | 8.26        | 00:07:40                                              | 46.74%                              | 31.15%      |
| Canada                                           |                                         | 4,450                                                 | 4.61        | 00:03:47                                              | 75.89%                              | 52.38%      |
| Spain                                            |                                         | 3,690                                                 | 7.95        | 00:08:36                                              | 45.77%                              | 32.01%      |
| Brazil                                           |                                         | 3,299                                                 | 6.78        | 00:08:44                                              | 55.80%                              | 33.43%      |
| India                                            |                                         | 3,273                                                 | 3.27        | 00:03:40                                              | 82.58%                              | 57.16%      |
| Australia                                        |                                         | 2,856                                                 | 4.35        | 00:04:56                                              | 60.47%                              | 50.28%      |