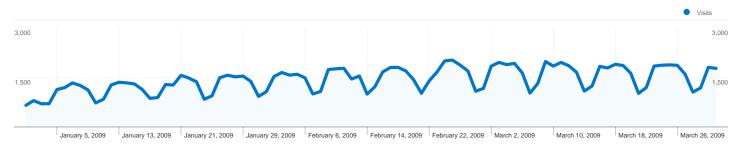

## Search sent 69,014 total visits via 43,018 keywords

| Site Usage                                                            |                                           |                            |                |                      |                       |                                                       |  |
|-----------------------------------------------------------------------|-------------------------------------------|----------------------------|----------------|----------------------|-----------------------|-------------------------------------------------------|--|
| Visits 69,014 % of Site Total: 53.60%                                 | Pages/Visit 4.46 Site Avg: 5.09 (-12.50%) | <b>00:04:</b><br>Site Avg: | 0:04:30 65.19% |                      | <b>53.24</b> Site Avg | Bounce Rate<br>53.24%<br>Site Avg:<br>46.83% (13.69%) |  |
| Keyword                                                               |                                           | Visits                     | Pages/Visit    | Avg. Time on<br>Site | % New Visits          | Bounce Rate                                           |  |
| biodiversity heritage                                                 | library                                   | 3,690                      | 11.26          | 00:11:06             | 20.35%                | 14.47%                                                |  |
| biodiversity heritage                                                 |                                           | 902                        | 12.44          | 00:13:06             | 24.17%                | 10.09%                                                |  |
| biodiversity library                                                  |                                           | 582                        | 9.32           | 00:09:55             | 23.71%                | 13.92%                                                |  |
| biodiversitylibrary                                                   |                                           | 282                        | 13.87          | 00:14:36             | 12.41%                | 37.94%                                                |  |
| heritage library                                                      |                                           | 239                        | 18.50          | 00:18:57             | 23.43%                | 8.79%                                                 |  |
| bhl                                                                   |                                           | 180                        | 6.51           | 00:07:33             | 32.78%                | 29.44%                                                |  |
| annals and magazine                                                   | e of natural history                      | 167                        | 8.37           | 00:12:19             | 22.16%                | 8.38%                                                 |  |
| the canadian entomo                                                   | ologist                                   | 164                        | 7.24           | 00:10:34             | 15.24%                | 14.63%                                                |  |
| sitzungsberichte kais<br>wissenschaften math<br>naturwissenschaftlich | ematisch-                                 | 161                        | 1.95           | 00:02:39             | 0.00%                 | 83.23%                                                |  |
| diurnal bird of prey                                                  |                                           | 128                        | 1.22           | 00:00:30             | 91.41%                | 89.84%                                                |  |
|                                                                       |                                           |                            |                |                      |                       | 1 - 10 of 43,018                                      |  |