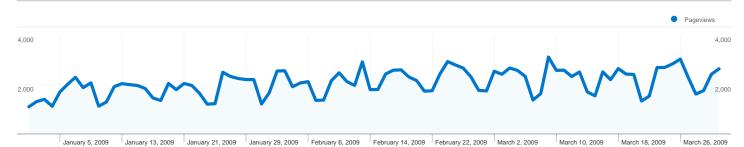

## Pages on this site were viewed a total of 655,742 times

**655,742** Pageviews

470,372 Unique Views

46.83% Bounce Rate