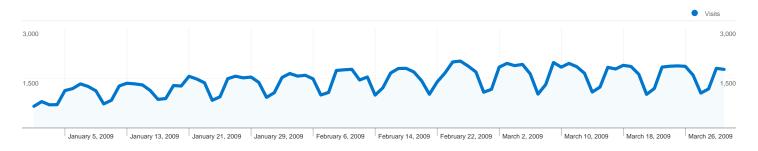

# www.biodiversitylibrary.org Traffic Sources Overview

#### All traffic sources sent a total of 128,759 visits

24.33% Referring Sites

53.60% Search Engines