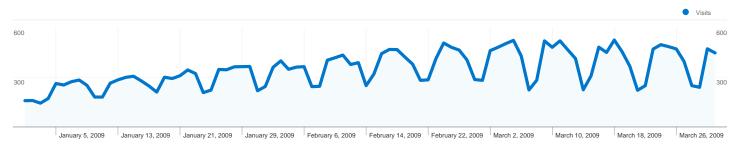

## Referring sites sent 31,329 visits via 1,528 sources

| Site Usage                            |                                                  |                                                       |             |                                                        |                                            |                 |
|---------------------------------------|--------------------------------------------------|-------------------------------------------------------|-------------|--------------------------------------------------------|--------------------------------------------|-----------------|
| Visits 31,329 % of Site Total: 24.33% | Pages/Visit<br>5.34<br>Site Avg:<br>5.09 (4.86%) | Avg. Time on Site 00:05:53 Site Avg: 00:05:25 (8.67%) |             | % New Visits<br>58.25%<br>Site Avg:<br>62.07% (-6.15%) | <b>Bounce 40.38</b> Site Avg. <b>46.83</b> | %               |
| Source                                |                                                  | Visits                                                | Pages/Visit | Avg. Time on<br>Site                                   | % New Visits                               | Bounce Rate     |
| eol.org                               |                                                  | 5,442                                                 | 3.75        | 00:04:50                                               | 67.14%                                     | 48.11%          |
| rzblx1.uni-regensburg.c               | de                                               | 4,321                                                 | 4.81        | 00:04:31                                               | 72.76%                                     | 39.30%          |
| en.wikipedia.org                      |                                                  | 2,880                                                 | 2.90        | 00:02:40                                               | 80.45%                                     | 65.00%          |
| sil.si.edu                            |                                                  | 1,437                                                 | 6.31        | 00:07:34                                               | 29.30%                                     | 25.19%          |
| bioone.org                            |                                                  | 1,174                                                 | 6.04        | 00:06:58                                               | 55.28%                                     | 19.34%          |
| zipcodezoo.com                        |                                                  | 730                                                   | 4.42        | 00:06:08                                               | 69.86%                                     | 44.25%          |
| bibdigital.rjb.csic.es                |                                                  | 653                                                   | 6.24        | 00:06:58                                               | 20.37%                                     | 18.07%          |
| atoz.ebsco.com                        |                                                  | 600                                                   | 6.26        | 00:08:25                                               | 37.83%                                     | 24.50%          |
| animalbase.uni-goetting               | gen.de                                           | 561                                                   | 11.73       | 00:12:27                                               | 24.78%                                     | 32.09%          |
| mcz.harvard.edu                       |                                                  | 458                                                   | 6.83        | 00:09:06                                               | 50.22%                                     | 30.35%          |
|                                       |                                                  |                                                       |             |                                                        |                                            | 1 - 10 of 1,528 |