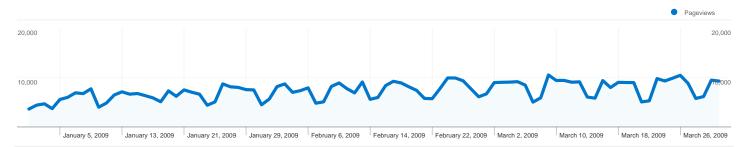

## Pages on this site were viewed a total of 655,742 times

**655,742** Pageviews

470,372 Unique Views

46.83% Bounce Rate

## 10,283 pages were viewed a total of 185,788 times

| Content Performar                                  | nce                                                          |                                                         |                                                       |                                                  |                                                   |  |
|----------------------------------------------------|--------------------------------------------------------------|---------------------------------------------------------|-------------------------------------------------------|--------------------------------------------------|---------------------------------------------------|--|
| Pageviews<br>185,788<br>% of Site Total:<br>28.33% | Unique<br>Pageviews<br>118,093<br>% of Site Total:<br>25.11% | Avg. Time on Page 00:01:03 Site Avg: 00:01:19 (-20.92%) | Bounce Rate<br>55.75%<br>Site Avg:<br>46.83% (19.04%) | % Exit<br>25.07%<br>Site Avg:<br>19.64% (27.68%) | \$ Index<br>\$0.00<br>Site Avg:<br>\$0.00 (0.00%) |  |