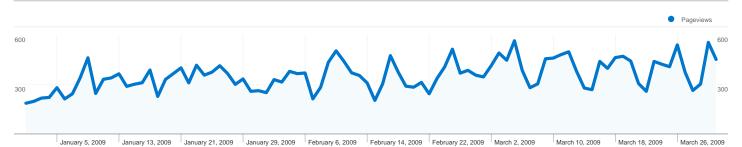

## 2,897 pages were viewed a total of 32,680 times

| Content Performance                     | ce                                                         |                                                         |                                                       |                                                   |                                                   |
|-----------------------------------------|------------------------------------------------------------|---------------------------------------------------------|-------------------------------------------------------|---------------------------------------------------|---------------------------------------------------|
| Pageviews 32,680 % of Site Total: 4.98% | Unique<br>Pageviews<br>20,388<br>% of Site Total:<br>4.33% | Avg. Time on Page 00:00:55 Site Avg: 00:01:19 (-30.79%) | Bounce Rate<br>45.75%<br>Site Avg:<br>46.83% (-2.30%) | % Exit<br>14.68%<br>Site Avg:<br>19.64% (-25.26%) | \$ Index<br>\$0.00<br>Site Avg:<br>\$0.00 (0.00%) |