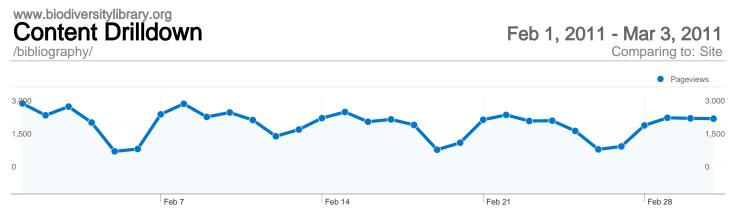

#### 11,879 pages were viewed a total of 65,317 times

| Content Performar                                 | nce                                                         |                                                      |                     |                    |                                            |                                             |                                 |                  |
|---------------------------------------------------|-------------------------------------------------------------|------------------------------------------------------|---------------------|--------------------|--------------------------------------------|---------------------------------------------|---------------------------------|------------------|
| Pageviews<br>65,317<br>% of Site Total:<br>14.19% | Unique<br>Pageviews<br>48,757<br>% of Site Total:<br>13.70% | Avg. Tim<br>Page<br>00:01:1<br>Site Avg:<br>00:01:38 | -                   | <b>39.</b><br>Site | Ince Rate<br>04%<br>Avg:<br>0.17% (-2.82%) | % Exit<br>20.81%<br>Site Avg:<br>18.76% (10 | \$ In<br>\$0.<br>Site<br>0.94%) | 00               |
| Page                                              |                                                             | Pageviews                                            | Unique<br>Pageviews |                    | Avg. Time on<br>Page                       | Bounce Rate                                 | % Exit                          | \$ Index         |
| /15774                                            |                                                             | 591                                                  | 46                  | 64                 | 00:01:18                                   | 22.32%                                      | 18.27%                          | \$0.00           |
| /44963                                            |                                                             | 574                                                  | 43                  | 33                 | 00:01:24                                   | 21.13%                                      | 18.29%                          | \$0.00           |
| /7422                                             |                                                             | 415                                                  | 26                  | 64                 | 00:01:11                                   | 35.75%                                      | 29.88%                          | \$0.00           |
| /706                                              |                                                             | 363                                                  | 17                  | 74                 | 00:01:00                                   | 12.86%                                      | 11.29%                          | \$0.00           |
| /6170                                             |                                                             | 336                                                  | 20                  | 08                 | 00:00:51                                   | 18.29%                                      | 15.77%                          | \$0.00           |
| /2803                                             |                                                             | 335                                                  | 25                  | 51                 | 00:01:09                                   | 12.59%                                      | 13.43%                          | \$0.00           |
| /8188                                             |                                                             | 330                                                  | 22                  | 22                 | 00:01:08                                   | 17.24%                                      | 10.30%                          | \$0.00           |
| /39970                                            |                                                             | 307                                                  | 22                  | 23                 | 00:00:35                                   | 14.69%                                      | 24.43%                          | \$0.00           |
| /2179                                             |                                                             | 300                                                  | 22                  | 28                 | 00:01:01                                   | 25.71%                                      | 24.33%                          | \$0.00           |
| /702                                              |                                                             | 285                                                  | 23                  | 36                 | 00:01:11                                   | 11.68%                                      | 15.09%                          | \$0.00           |
|                                                   |                                                             |                                                      |                     |                    |                                            |                                             |                                 | 1 - 10 of 11,879 |