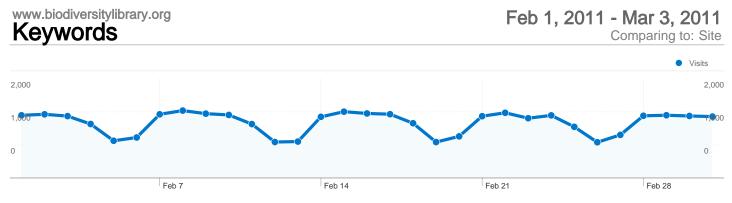

# Search sent 34,685 total visits via 15,385 keywords

| Visits<br>34,685<br>% of Site Total:<br>40.17% | Pages/Visit<br>5.96<br>Site Avg:<br>5.33 (11.72%) | <b>00:07:</b><br>Site Avg: |             | % New Visits<br>35.48%<br>Site Avg:<br>39.74% (-10.72% | Bounce<br>37.47<br>Site Avg:<br>40.179 | %           |
|------------------------------------------------|---------------------------------------------------|----------------------------|-------------|--------------------------------------------------------|----------------------------------------|-------------|
| Keyword                                        |                                                   | Visits                     | Pages/Visit | Avg. Time on<br>Site                                   | % New Visits                           | Bounce Rate |
| biodiversity heritage li                       | brary                                             | 4,391                      | 9.09        | 00:11:18                                               | 19.31%                                 | 22.23%      |
| bhl                                            |                                                   | 1,694                      | 10.38       | 00:13:49                                               | 19.36%                                 | 31.58%      |
| biodiversity heritage                          |                                                   | 634                        | 8.67        | 00:10:09                                               | 23.50%                                 | 18.93%      |
| biodiversity library                           |                                                   | 486                        | 8.82        | 00:10:39                                               | 23.87%                                 | 14.81%      |
| heritage library                               |                                                   | 288                        | 8.62        | 00:09:22                                               | 24.31%                                 | 18.40%      |
| annals and magazine                            | of natural history                                | 146                        | 5.98        | 00:09:22                                               | 21.92%                                 | 15.75%      |
| rhynchostele oscarii                           |                                                   | 131                        | 1.17        | 00:00:15                                               | 0.00%                                  | 97.71%      |
| biodiversitylibrary                            |                                                   | 120                        | 8.08        | 00:11:12                                               | 19.17%                                 | 10.83%      |
| a history of gardening                         | in england                                        | 118                        | 1.58        | 00:04:35                                               | 0.00%                                  | 88.98%      |
| proceedings of the zo<br>london                | ological society of                               | 115                        | 6.27        | 00:10:34                                               | 22.61%                                 | 25.22%      |