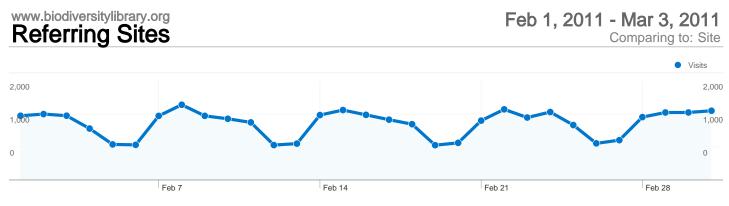

## Referring sites sent 35,424 visits via 1,723 sources

| Visits<br>35,424<br>% of Site Total:<br>41.03% | Pages/Visit<br>4.53<br>Site Avg:<br>5.33 (-14.94%) | Avg. Time on Site<br>00:06:30<br>Site Avg:<br>00:07:07 (-8.62%) |             | % New Visits<br>40.43%<br>Site Avg:<br>39.74% (1.73%) | <b>43.26</b><br>Site Avg: | Bounce Rate<br>43.26%<br>Site Avg:<br>40.17% (7.68%) |  |
|------------------------------------------------|----------------------------------------------------|-----------------------------------------------------------------|-------------|-------------------------------------------------------|---------------------------|------------------------------------------------------|--|
| Source                                         |                                                    | Visits                                                          | Pages/Visit | Avg. Time on<br>Site                                  | % New Visits              | Bounce Rate                                          |  |
| tropicos.org                                   |                                                    | 5,056                                                           | 4.05        | 00:09:11                                              | 13.17%                    | 39.93%                                               |  |
| eol.org                                        |                                                    | 2,562                                                           | 3.83        | 00:05:15                                              | 52.34%                    | 48.99%                                               |  |
| archive.org                                    |                                                    | 2,350                                                           | 6.20        | 00:07:44                                              | 41.28%                    | 36.98%                                               |  |
| marinespecies.org                              |                                                    | 1,514                                                           | 4.60        | 00:05:41                                              | 41.68%                    | 44.12%                                               |  |
| en.wikipedia.org                               |                                                    | 1,501                                                           | 3.40        | 00:03:44                                              | 58.16%                    | 56.16%                                               |  |
| rzblx1.uni-regensburg                          | g.de                                               | 1,355                                                           | 3.93        | 00:04:08                                              | 63.84%                    | 40.22%                                               |  |
| sil.si.edu                                     |                                                    | 939                                                             | 6.96        | 00:09:58                                              | 28.54%                    | 30.24%                                               |  |
| europeana.eu                                   |                                                    | 876                                                             | 4.81        | 00:07:16                                              | 46.46%                    | 47.37%                                               |  |
| animalbase.uni-goett                           | ingen.de                                           | 731                                                             | 6.08        | 00:10:07                                              | 14.23%                    | 34.75%                                               |  |
| ars-grin.gov                                   |                                                    | 683                                                             | 4.09        | 00:04:49                                              | 63.54%                    | 53.29%                                               |  |