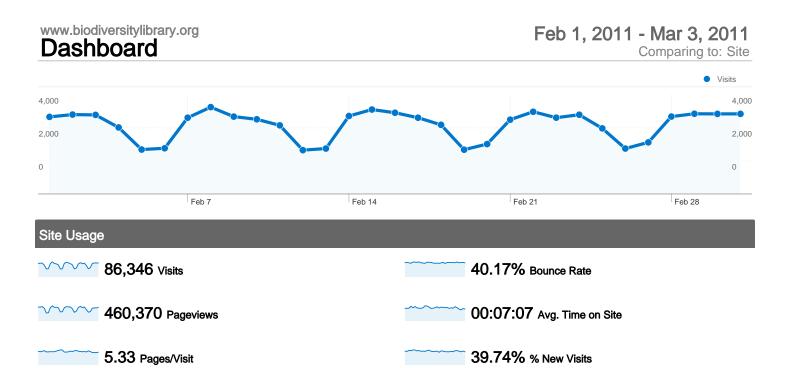

#### 86,346 visits used 67 browser and OS combinations

| Site Usage                                      |                                                  |                                                                |             |                                                       |                                         |              |
|-------------------------------------------------|--------------------------------------------------|----------------------------------------------------------------|-------------|-------------------------------------------------------|-----------------------------------------|--------------|
| Visits<br>86,346<br>% of Site Total:<br>100.00% | Pages/Visit<br>5.33<br>Site Avg:<br>5.33 (0.00%) | Avg. Time on Site<br>00:07:07<br>Site Avg:<br>00:07:07 (0.00%) |             | % New Visits<br>39.79%<br>Site Avg:<br>39.74% (0.12%) | Bounce<br>40.179<br>Site Avg:<br>40.179 | %            |
| Browser and OS                                  |                                                  | Visits                                                         | Pages/Visit | Avg. Time on<br>Site                                  | % New Visits                            | Bounce Rate  |
| Internet Explorer / Wi                          | indows                                           | 34,351                                                         | 6.03        | 00:07:56                                              | 41.22%                                  | 35.34%       |
| Firefox / Windows                               |                                                  | 28,525                                                         | 5.14        | 00:07:18                                              | 40.15%                                  | 37.92%       |
| Safari / Macintosh                              |                                                  | 7,945                                                          | 3.89        | 00:04:55                                              | 22.37%                                  | 60.30%       |
| Chrome / Windows                                |                                                  | 7,261                                                          | 5.04        | 00:06:06                                              | 47.72%                                  | 43.81%       |
| Firefox / Macintosh                             |                                                  | 3,628                                                          | 5.02        | 00:06:56                                              | 41.79%                                  | 37.29%       |
| Opera / Windows                                 |                                                  | 1,487                                                          | 5.35        | 00:06:19                                              | 29.25%                                  | 52.72%       |
| Firefox / Linux                                 |                                                  | 892                                                            | 4.42        | 00:06:40                                              | 42.71%                                  | 37.22%       |
| Chrome / Macintosh                              |                                                  | 588                                                            | 6.20        | 00:08:28                                              | 47.96%                                  | 40.14%       |
| Safari / Windows                                |                                                  | 399                                                            | 1.84        | 00:01:32                                              | 19.80%                                  | 80.20%       |
| Chrome / Linux                                  |                                                  | 168                                                            | 4.60        | 00:04:16                                              | 52.98%                                  | 41.07%       |
|                                                 |                                                  |                                                                |             |                                                       |                                         | 1 - 10 of 67 |

## 86,346 visits came from 185 countries/territories

| Visits<br>86,346<br>% of Site Total:<br>100.00% | Pages/Visit<br>5.33<br>Site Avg:<br>5.33 (0.00%) | Avg. Time on Site<br>00:07:07<br>Site Avg:<br>00:07:07 (0.00%) |             | % New Visits<br>39.79%<br>Site Avg:<br>39.74% (0.12%) | <b>40.17</b><br>Site Avg: | Bounce Rate<br>40.17%<br>Site Avg:<br>40.17% (0.00%) |  |
|-------------------------------------------------|--------------------------------------------------|----------------------------------------------------------------|-------------|-------------------------------------------------------|---------------------------|------------------------------------------------------|--|
| Country/Territory                               |                                                  | Visits                                                         | Pages/Visit | Avg. Time on<br>Site                                  | % New Visits              | Bounce Rate                                          |  |
| United States                                   |                                                  | 20,421                                                         | 4.89        | 00:06:20                                              | 43.84%                    | 42.50%                                               |  |
| Germany                                         |                                                  | 7,940                                                          | 5.45        | 00:06:47                                              | 42.83%                    | 37.03%                                               |  |
| United Kingdom                                  |                                                  | 6,792                                                          | 5.44        | 00:07:01                                              | 31.76%                    | 37.32%                                               |  |
| France                                          |                                                  | 4,955                                                          | 5.95        | 00:08:55                                              | 34.45%                    | 32.88%                                               |  |
| Italy                                           |                                                  | 3,395                                                          | 6.36        | 00:07:34                                              | 35.76%                    | 34.79%                                               |  |
| Brazil                                          |                                                  | 3,276                                                          | 5.32        | 00:08:15                                              | 34.04%                    | 40.26%                                               |  |
| Spain                                           |                                                  | 2,945                                                          | 6.30        | 00:07:53                                              | 37.35%                    | 32.87%                                               |  |
| Mexico                                          |                                                  | 2,543                                                          | 3.92        | 00:05:42                                              | 33.43%                    | 51.63%                                               |  |
| Japan                                           |                                                  | 2,388                                                          | 8.01        | 00:12:49                                              | 24.50%                    | 30.11%                                               |  |