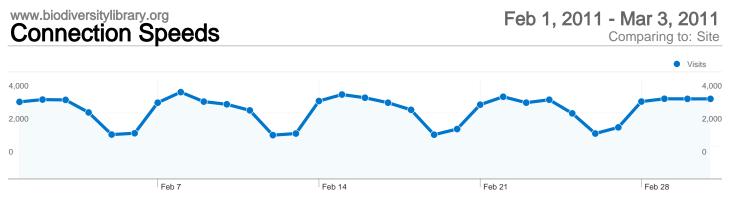

#### 86,346 visits used 7 connection speeds

| Visits<br>38,442 | Pages/Visit                     | Avg. Time on<br>Site                                                                                     | % New Visits                                                                                                                                                                 | Bounce Rate                                                                                                                                                                                                                              |
|------------------|---------------------------------|----------------------------------------------------------------------------------------------------------|------------------------------------------------------------------------------------------------------------------------------------------------------------------------------|------------------------------------------------------------------------------------------------------------------------------------------------------------------------------------------------------------------------------------------|
| 38,442           | 5 18                            |                                                                                                          |                                                                                                                                                                              |                                                                                                                                                                                                                                          |
|                  | 0.10                            | 00:06:57                                                                                                 | 40.11%                                                                                                                                                                       | 40.29%                                                                                                                                                                                                                                   |
| 20,280           | 5.15                            | 00:07:00                                                                                                 | 36.42%                                                                                                                                                                       | 37.53%                                                                                                                                                                                                                                   |
| 16,336           | 5.69                            | 00:07:14                                                                                                 | 41.21%                                                                                                                                                                       | 41.37%                                                                                                                                                                                                                                   |
| 9,676            | 5.29                            | 00:07:13                                                                                                 | 42.86%                                                                                                                                                                       | 44.55%                                                                                                                                                                                                                                   |
| 1,461            | 8.16                            | 00:11:36                                                                                                 | 41.48%                                                                                                                                                                       | 30.87%                                                                                                                                                                                                                                   |
| 128              | 4.01                            | 00:06:43                                                                                                 | 39.06%                                                                                                                                                                       | 46.09%                                                                                                                                                                                                                                   |
| 23               | 3.48                            | 00:05:17                                                                                                 | 65.22%                                                                                                                                                                       | 39.13%                                                                                                                                                                                                                                   |
|                  | 16,336<br>9,676<br>1,461<br>128 | 16,336         5.69           9,676         5.29           1,461         8.16           128         4.01 | 16,336         5.69         00:07:14           9,676         5.29         00:07:13           1,461         8.16         00:11:36           128         4.01         00:06:43 | 16,336         5.69         00:07:14         41.21%           9,676         5.29         00:07:13         42.86%           1,461         8.16         00:11:36         41.48%           128         4.01         00:06:43         39.06% |