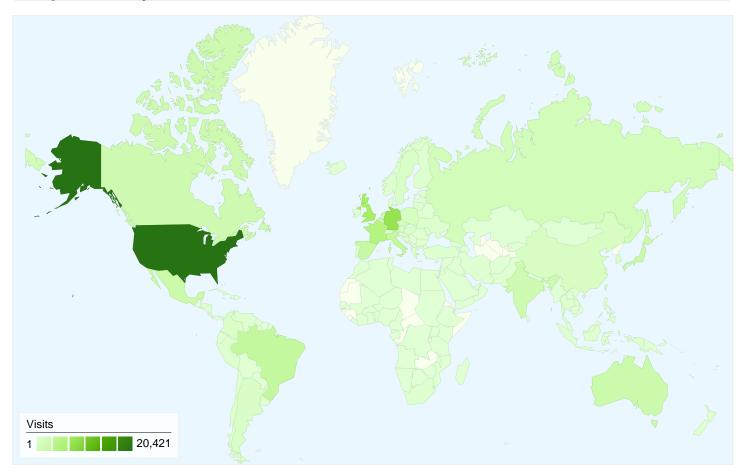

## 86,346 visits came from 185 countries/territories

| Visits<br>86,346<br>% of Site Total:<br>100.00% | Pages/Visit<br>5.33<br>Site Avg:<br>5.33 (0.00%) | Avg. Time on Site<br>00:07:07<br>Site Avg:<br>00:07:07 (0.00%) |             | % New Visits<br>39.79%<br>Site Avg:<br>39.74% (0.12%) | <b>40.17</b><br>Site Avg: | Bounce Rate<br>40.17%<br>Site Avg:<br>40.17% (0.00%) |  |
|-------------------------------------------------|--------------------------------------------------|----------------------------------------------------------------|-------------|-------------------------------------------------------|---------------------------|------------------------------------------------------|--|
| Country/Territory                               |                                                  | Visits                                                         | Pages/Visit | Avg. Time on<br>Site                                  | % New Visits              | Bounce Rate                                          |  |
| United States                                   |                                                  | 20,421                                                         | 4.89        | 00:06:20                                              | 43.84%                    | 42.50%                                               |  |
| Germany                                         |                                                  | 7,940                                                          | 5.45        | 00:06:47                                              | 42.83%                    | 37.03%                                               |  |
| United Kingdom                                  |                                                  | 6,792                                                          | 5.44        | 00:07:01                                              | 31.76%                    | 37.32%                                               |  |
| France                                          |                                                  | 4,955                                                          | 5.95        | 00:08:55                                              | 34.45%                    | 32.88%                                               |  |
| Italy                                           |                                                  | 3,395                                                          | 6.36        | 00:07:34                                              | 35.76%                    | 34.79%                                               |  |
| Brazil                                          |                                                  | 3,276                                                          | 5.32        | 00:08:15                                              | 34.04%                    | 40.26%                                               |  |
| Spain                                           |                                                  | 2,945                                                          | 6.30        | 00:07:53                                              | 37.35%                    | 32.87%                                               |  |
| Mexico                                          |                                                  | 2,543                                                          | 3.92        | 00:05:42                                              | 33.43%                    | 51.63%                                               |  |
| Japan                                           |                                                  | 2,388                                                          | 8.01        | 00:12:49                                              | 24.50%                    | 30.11%                                               |  |

| Australia | 2,386 | 5.00 | 00:06:22 | 27.95% | 36.46%        |
|-----------|-------|------|----------|--------|---------------|
|           |       |      |          |        | 1 - 10 of 185 |

460,370 Pageviews