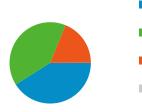

#### **Traffic Sources Overview**

- Referring Sites 35,424.00 (41.03%)
   Search Engines 34,685.00 (40.17%)
   Direct Traffic
- 16,215.00 (18.78%)
  Other

22 (0.03%)

18.78% Direct Traffic

41.03% Referring Sites

40.17% Search Engines

 Referring Sites 35,424.00 (41.03%)
 Search Engines

34,685.00 (40.17%) Direct Traffic 16,215.00 (18.78%)

Other 22 (0.03%)