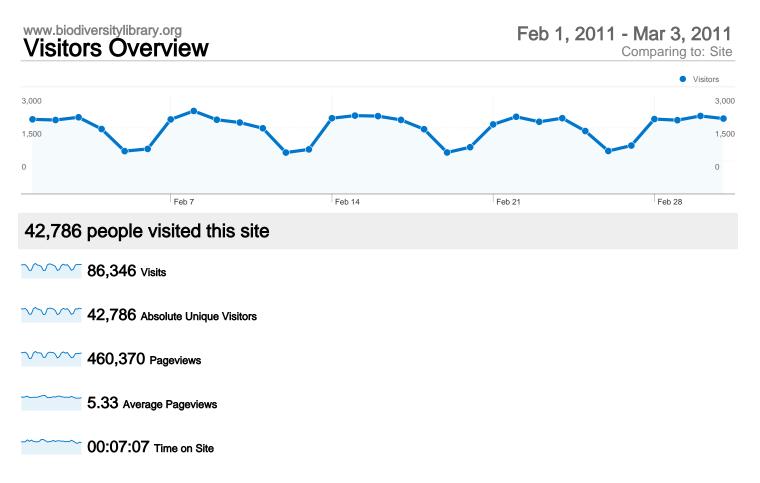

**Visitors Overview**  Visitors 3,000 3,000 0=0 0--0 1,500 1,500 0 0 Feb 7 Feb 14 Feb 21 Feb 28 Visitors 42,786

| Referring Sites   |        |          |
|-------------------|--------|----------|
| Source            | Visits | % visits |
| tropicos.org      | 5,056  | 14.27%   |
| eol.org           | 2,562  | 7.23%    |
| archive.org       | 2,350  | 6.63%    |
| marinespecies.org | 1,514  | 4.27%    |
| en.wikipedia.org  | 1,501  | 4.24%    |