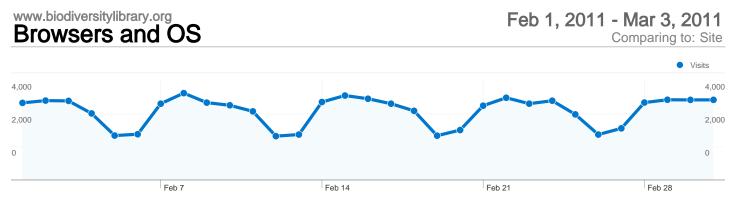

#### 86,346 visits used 67 browser and OS combinations

| Site Usage                                      |                                                  |                                                                |             |                                                       |                                         |              |
|-------------------------------------------------|--------------------------------------------------|----------------------------------------------------------------|-------------|-------------------------------------------------------|-----------------------------------------|--------------|
| Visits<br>86,346<br>% of Site Total:<br>100.00% | Pages/Visit<br>5.33<br>Site Avg:<br>5.33 (0.00%) | Avg. Time on Site<br>00:07:07<br>Site Avg:<br>00:07:07 (0.00%) |             | % New Visits<br>39.79%<br>Site Avg:<br>39.74% (0.12%) | Bounce<br>40.179<br>Site Avg:<br>40.179 | %            |
| Browser and OS                                  |                                                  | Visits                                                         | Pages/Visit | Avg. Time on<br>Site                                  | % New Visits                            | Bounce Rate  |
| Internet Explorer / Wi                          | indows                                           | 34,351                                                         | 6.03        | 00:07:56                                              | 41.22%                                  | 35.34%       |
| Firefox / Windows                               |                                                  | 28,525                                                         | 5.14        | 00:07:18                                              | 40.15%                                  | 37.92%       |
| Safari / Macintosh                              |                                                  | 7,945                                                          | 3.89        | 00:04:55                                              | 22.37%                                  | 60.30%       |
| Chrome / Windows                                |                                                  | 7,261                                                          | 5.04        | 00:06:06                                              | 47.72%                                  | 43.81%       |
| Firefox / Macintosh                             |                                                  | 3,628                                                          | 5.02        | 00:06:56                                              | 41.79%                                  | 37.29%       |
| Opera / Windows                                 |                                                  | 1,487                                                          | 5.35        | 00:06:19                                              | 29.25%                                  | 52.72%       |
| Firefox / Linux                                 |                                                  | 892                                                            | 4.42        | 00:06:40                                              | 42.71%                                  | 37.22%       |
| Chrome / Macintosh                              |                                                  | 588                                                            | 6.20        | 00:08:28                                              | 47.96%                                  | 40.14%       |
| Safari / Windows                                |                                                  | 399                                                            | 1.84        | 00:01:32                                              | 19.80%                                  | 80.20%       |
| Chrome / Linux                                  |                                                  | 168                                                            | 4.60        | 00:04:16                                              | 52.98%                                  | 41.07%       |
|                                                 |                                                  |                                                                |             |                                                       |                                         | 1 - 10 of 67 |