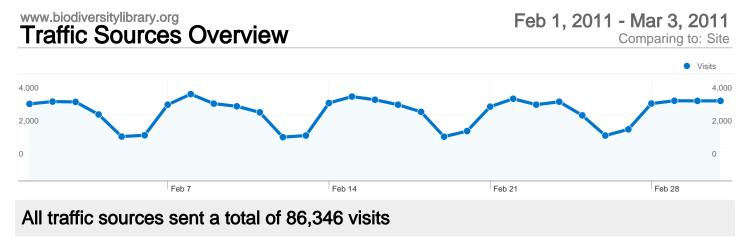

#### **Traffic Sources Overview**

- Referring Sites 35,424.00 (41.03%)
   Search Engines 34,685.00 (40.17%)
   Direct Traffic
- 16,215.00 (18.78%)
  Other

22 (0.03%)

18.78% Direct Traffic

41.03% Referring Sites

40.17% Search Engines

 Referring Sites 35,424.00 (41.03%)
 Search Engines

34,685.00 (40.17%) Direct Traffic 16,215.00 (18.78%)

Other 22 (0.03%)