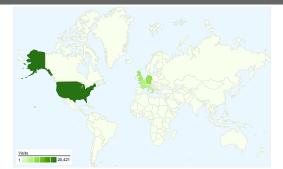

## 86,346 visits came from 185 countries/territories

| Visits<br>86,346<br>% of Site Total:<br>100.00% | Pages/Visit<br>5.33<br>Site Avg:<br>5.33 (0.00%) | Avg. Time on Site<br>00:07:07<br>Site Avg:<br>00:07:07 (0.00%) |             | % New Visits<br>39.79%<br>Site Avg:<br>39.74% (0.12%) | <b>40.17</b><br>Site Avg: | Bounce Rate<br>40.17%<br>Site Avg:<br>40.17% (0.00%) |  |
|-------------------------------------------------|--------------------------------------------------|----------------------------------------------------------------|-------------|-------------------------------------------------------|---------------------------|------------------------------------------------------|--|
| Country/Territory                               |                                                  | Visits                                                         | Pages/Visit | Avg. Time on<br>Site                                  | % New Visits              | Bounce Rate                                          |  |
| United States                                   |                                                  | 20,421                                                         | 4.89        | 00:06:20                                              | 43.84%                    | 42.50%                                               |  |
| Germany                                         |                                                  | 7,940                                                          | 5.45        | 00:06:47                                              | 42.83%                    | 37.03%                                               |  |
| United Kingdom                                  |                                                  | 6,792                                                          | 5.44        | 00:07:01                                              | 31.76%                    | 37.32%                                               |  |
| France                                          |                                                  | 4,955                                                          | 5.95        | 00:08:55                                              | 34.45%                    | 32.88%                                               |  |
| Italy                                           |                                                  | 3,395                                                          | 6.36        | 00:07:34                                              | 35.76%                    | 34.79%                                               |  |
| Brazil                                          |                                                  | 3,276                                                          | 5.32        | 00:08:15                                              | 34.04%                    | 40.26%                                               |  |
| Spain                                           |                                                  | 2,945                                                          | 6.30        | 00:07:53                                              | 37.35%                    | 32.87%                                               |  |
| Mexico                                          |                                                  | 2,543                                                          | 3.92        | 00:05:42                                              | 33.43%                    | 51.63%                                               |  |
| Japan                                           |                                                  | 2,388                                                          | 8.01        | 00:12:49                                              | 24.50%                    | 30.11%                                               |  |

| Australia | 2,386 | 5.00 | 00:06:22 | 27.95% | 36.46%        |
|-----------|-------|------|----------|--------|---------------|
|           |       |      |          |        | 1 - 10 of 185 |

460,370 Pageviews