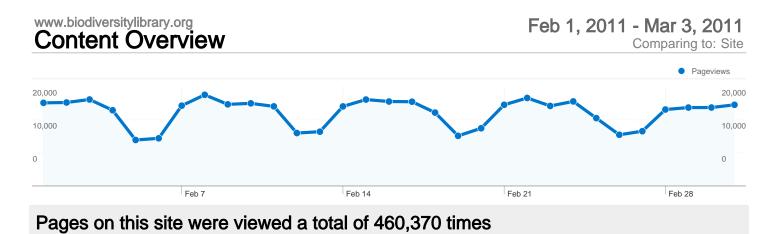

#### 11,879 pages were viewed a total of 65,317 times

| Content Performar                                 | nce                                                         |                                                      |                     |                    |                                            |                                             |                                 |                  |
|---------------------------------------------------|-------------------------------------------------------------|------------------------------------------------------|---------------------|--------------------|--------------------------------------------|---------------------------------------------|---------------------------------|------------------|
| Pageviews<br>65,317<br>% of Site Total:<br>14.19% | Unique<br>Pageviews<br>48,757<br>% of Site Total:<br>13.70% | Avg. Tim<br>Page<br>00:01:1<br>Site Avg:<br>00:01:38 | -                   | <b>39.</b><br>Site | Ince Rate<br>04%<br>Avg:<br>0.17% (-2.82%) | % Exit<br>20.81%<br>Site Avg:<br>18.76% (10 | \$ In<br>\$0.<br>Site<br>0.94%) | 00               |
| Page                                              |                                                             | Pageviews                                            | Unique<br>Pageviews |                    | Avg. Time on<br>Page                       | Bounce Rate                                 | % Exit                          | \$ Index         |
| /15774                                            |                                                             | 591                                                  | 46                  | 64                 | 00:01:18                                   | 22.32%                                      | 18.27%                          | \$0.00           |
| /44963                                            |                                                             | 574                                                  | 43                  | 33                 | 00:01:24                                   | 21.13%                                      | 18.29%                          | \$0.00           |
| /7422                                             |                                                             | 415                                                  | 26                  | 64                 | 00:01:11                                   | 35.75%                                      | 29.88%                          | \$0.00           |
| /706                                              |                                                             | 363                                                  | 17                  | 74                 | 00:01:00                                   | 12.86%                                      | 11.29%                          | \$0.00           |
| /6170                                             |                                                             | 336                                                  | 20                  | 08                 | 00:00:51                                   | 18.29%                                      | 15.77%                          | \$0.00           |
| /2803                                             |                                                             | 335                                                  | 25                  | 51                 | 00:01:09                                   | 12.59%                                      | 13.43%                          | \$0.00           |
| /8188                                             |                                                             | 330                                                  | 22                  | 22                 | 00:01:08                                   | 17.24%                                      | 10.30%                          | \$0.00           |
| /39970                                            |                                                             | 307                                                  | 22                  | 23                 | 00:00:35                                   | 14.69%                                      | 24.43%                          | \$0.00           |
| /2179                                             |                                                             | 300                                                  | 22                  | 28                 | 00:01:01                                   | 25.71%                                      | 24.33%                          | \$0.00           |
| /702                                              |                                                             | 285                                                  | 23                  | 36                 | 00:01:11                                   | 11.68%                                      | 15.09%                          | \$0.00           |
|                                                   |                                                             |                                                      |                     |                    |                                            |                                             |                                 | 1 - 10 of 11,879 |

| Australia | 2,386 | 5.00 | 00:06:22 | 27.95% | 36.46%        |
|-----------|-------|------|----------|--------|---------------|
|           |       |      |          |        | 1 - 10 of 185 |

460,370 Pageviews