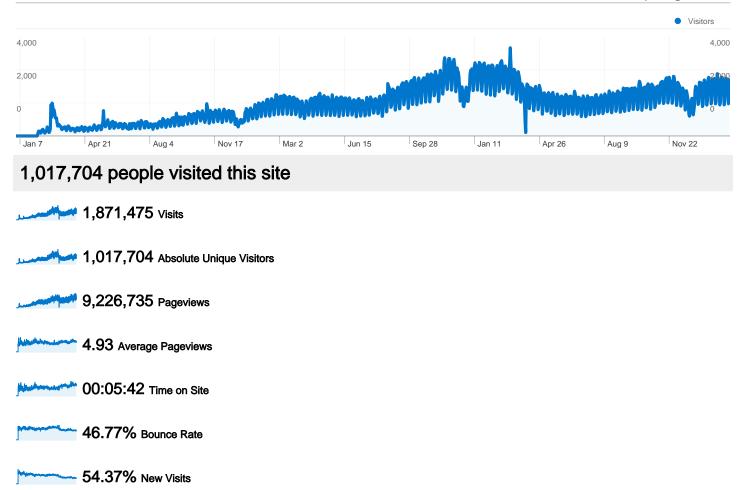

Comparing to: Site

00:05:42 Avg. Time on Site

54.37% % New Visits

4.93 Pages/Visit

Visitors Overview

| Referring Sites          |        |          |
|--------------------------|--------|----------|
| Source                   | Visits | % visits |
| eol.org                  | 71,486 | 13.29%   |
| tropicos.org             | 45,969 | 8.55%    |
| rzblx1.uni-regensburg.de | 34,202 | 6.36%    |
| en.wikipedia.org         | 30,190 | 5.61%    |
| sil.si.edu               | 17,008 | 3.16%    |

#### Pages on this site were viewed a total of 9,226,735 times

6,913,006 Unique Views

46.77% Bounce Rate