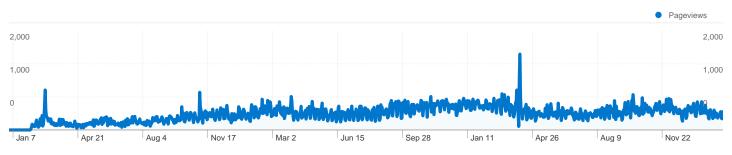

#### 43,179 pages were viewed a total of 2,374,959 times

| Content Performa                                     | ince                                                           |                                                      |                     |                                                       |                                             |                                                       |                |
|------------------------------------------------------|----------------------------------------------------------------|------------------------------------------------------|---------------------|-------------------------------------------------------|---------------------------------------------|-------------------------------------------------------|----------------|
| Pageviews<br>2,374,959<br>% of Site Total:<br>25.74% | Unique<br>Pageviews<br>1,650,998<br>% of Site Total:<br>23.88% | Avg. Tim<br>Page<br>00:01:0<br>Site Avg:<br>00:01:27 |                     | Bounce Rate<br>56.09%<br>Site Avg:<br>46.77% (19.94%) | % Exit<br>24.90%<br>Site Avg:<br>20.28% (22 | \$ Inc<br>\$0.0<br>Site A<br>\$0.0<br>Site A<br>\$0.0 | 00             |
| Page                                                 |                                                                | Pageviews                                            | Unique<br>Pageviews | Avg. Time on<br>Page                                  | Bounce Rate                                 | % Exit                                                | \$ Index       |
| /7422                                                |                                                                | 10,262                                               | 4,779               | 00:01:01                                              | 29.23%                                      | 23.95%                                                | \$0.00         |
| /15774                                               |                                                                | 9,929                                                | 7,033               | 00:01:40                                              | 26.25%                                      | 15.87%                                                | \$0.00         |
| /2803                                                |                                                                | 9,827                                                | 6,482               | 2 00:01:28                                            | 21.01%                                      | 18.68%                                                | \$0.00         |
| /1594                                                |                                                                | 8,828                                                | 5,098               | 00:01:19                                              | 27.64%                                      | 15.68%                                                | \$0.00         |
| /6170                                                |                                                                | 8,717                                                | 5,609               | 00:01:09                                              | 24.32%                                      | 21.80%                                                | \$0.00         |
| /8188                                                |                                                                | 7,715                                                | 4,906               | 00:01:44                                              | 33.01%                                      | 18.15%                                                | \$0.00         |
| /2179                                                |                                                                | 7,566                                                | 4,956               | 00:00:56                                              | 18.36%                                      | 21.82%                                                | \$0.00         |
| /542                                                 |                                                                | 6,845                                                | 4,802               | 00:01:28                                              | 46.15%                                      | 37.95%                                                | \$0.00         |
| /2356                                                |                                                                | 6,789                                                | 3,579               | 00:00:59                                              | 18.62%                                      | 14.27%                                                | \$0.00         |
| /702                                                 |                                                                | 5,853                                                | 4,308               | 8 00:01:07                                            | 16.83%                                      | 16.03%                                                | \$0.00         |
|                                                      |                                                                |                                                      |                     |                                                       |                                             | 1                                                     | - 10 of 43,179 |