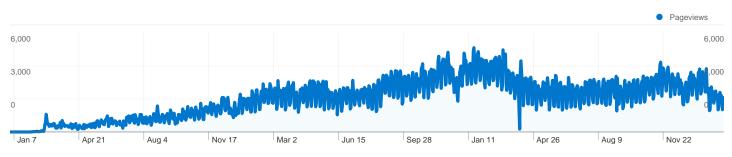

#### Pages on this site were viewed a total of 9,226,735 times

6,913,006 Unique Views

46.77% Bounce Rate