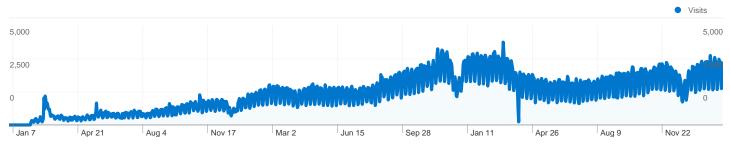

## www.biodiversitylibrary.org Referring Sites

Comparing to: Site

### Referring sites sent 537,780 visits via 8,376 sources

| Visits<br>537,780<br>% of Site Total:<br>28.74% | Pages/Visit<br>4.78<br>Site Avg:<br>4.93 (-3.14%) | <b>00:05:</b><br>Site Avg: | me on Site<br>59<br><b>12</b> (4.93%) | % New Visits<br>48.71%<br>Site Avg:<br>54.37% (-10.41% | <b>Bounce</b><br>43.30<br>Site Avg:<br>6) 46.779 | %           |
|-------------------------------------------------|---------------------------------------------------|----------------------------|---------------------------------------|--------------------------------------------------------|--------------------------------------------------|-------------|
| Source                                          |                                                   | Visits                     | Pages/Visit                           | Avg. Time on<br>Site                                   | % New Visits                                     | Bounce Rate |
| eol.org                                         |                                                   | 71,486                     | 3.60                                  | 00:04:08                                               | 68.38%                                           | 52.28%      |
| tropicos.org                                    |                                                   | 45,969                     | 4.12                                  | 00:08:30                                               | 16.42%                                           | 41.51%      |
| rzblx1.uni-regensbur                            | g.de                                              | 34,202                     | 4.23                                  | 00:03:53                                               | 67.97%                                           | 41.61%      |
| en.wikipedia.org                                |                                                   | 30,190                     | 3.15                                  | 00:03:12                                               | 73.57%                                           | 61.77%      |
| sil.si.edu                                      |                                                   | 17,008                     | 6.75                                  | 00:09:11                                               | 28.58%                                           | 26.81%      |
| archive.org                                     |                                                   | 16,052                     | 6.37                                  | 00:07:45                                               | 39.39%                                           | 35.81%      |
| bioone.org                                      |                                                   | 12,546                     | 5.29                                  | 00:06:15                                               | 48.62%                                           | 20.59%      |
| zipcodezoo.com                                  |                                                   | 11,141                     | 4.42                                  | 00:05:49                                               | 63.28%                                           | 46.00%      |
| animalbase.uni-goet                             | tingen.de                                         | 10,935                     | 6.94                                  | 00:09:47                                               | 18.53%                                           | 36.95%      |
| europeana.eu                                    |                                                   | 10,130                     | 3.70                                  | 00:06:15                                               | 63.74%                                           | 50.41%      |