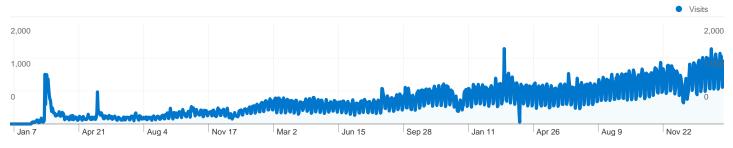

# 1,871,475 visits came from 233 countries/territories

| Site Usage                                         |                                                  |                                                                                                                                                                  |             |                                                            |              |             |
|----------------------------------------------------|--------------------------------------------------|------------------------------------------------------------------------------------------------------------------------------------------------------------------|-------------|------------------------------------------------------------|--------------|-------------|
| Visits<br>1,871,475<br>% of Site Total:<br>100.00% | Pages/Visit<br>4.93<br>Site Avg:<br>4.93 (0.00%) | Avg. Time on Site         % New Visits           00:05:42         54.42%           Site Avg:         Site Avg:           00:05:42 (0.00%)         54.37% (0.09%) |             | <b>Bounce</b><br><b>46.77</b><br>Site Avg:<br><b>46.77</b> | %            |             |
| Country/Territory                                  |                                                  | Visits                                                                                                                                                           | Pages/Visit | Avg. Time on<br>Site                                       | % New Visits | Bounce Rate |
| United States                                      |                                                  | 515,931                                                                                                                                                          | 4.19        | 00:04:31                                                   | 61.54%       | 52.33%      |
| Germany                                            |                                                  | 162,726                                                                                                                                                          | 5.83        | 00:06:37                                                   | 48.46%       | 39.97%      |
| United Kingdom                                     |                                                  | 120,604                                                                                                                                                          | 4.30        | 00:04:36                                                   | 54.21%       | 48.76%      |
| France                                             |                                                  | 95,074                                                                                                                                                           | 6.07        | 00:07:48                                                   | 43.18%       | 36.89%      |
| Brazil                                             |                                                  | 64,164                                                                                                                                                           | 5.99        | 00:07:39                                                   | 46.90%       | 36.86%      |
| Italy                                              |                                                  | 62,408                                                                                                                                                           | 6.44        | 00:06:52                                                   | 44.64%       | 38.06%      |
| Canada                                             |                                                  | 61,266                                                                                                                                                           | 4.10        | 00:03:58                                                   | 68.26%       | 53.65%      |
| India                                              |                                                  | 56,524                                                                                                                                                           | 3.60        | 00:04:06                                                   | 76.45%       | 57.13%      |
| Spain                                              |                                                  | 53,116                                                                                                                                                           | 6.60        | 00:07:42                                                   | 42.64%       | 34.60%      |

| Australia | 46,226 | 4.54 | 00:05:30 | 47.73% | 45.78%        |
|-----------|--------|------|----------|--------|---------------|
|           |        |      |          |        | 1 - 10 of 233 |