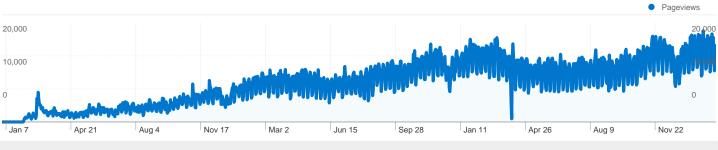

#### www.biodiversitylibrary.org Content Overview

Comparing to: Site

#### Pages on this site were viewed a total of 9,226,735 times

6,913,006 Unique Views

46.77% Bounce Rate

### **Top Content**

| Pages             | Pageviews | % Pageviews |
|-------------------|-----------|-------------|
| /                 | 429,263   | 4.65%       |
| (other)           | 283,502   | 3.07%       |
| /browse/authors/A | 141,061   | 1.53%       |
| /browse/titles    | 139,884   | 1.52%       |
| /Default.aspx     | 94,249    | 1.02%       |