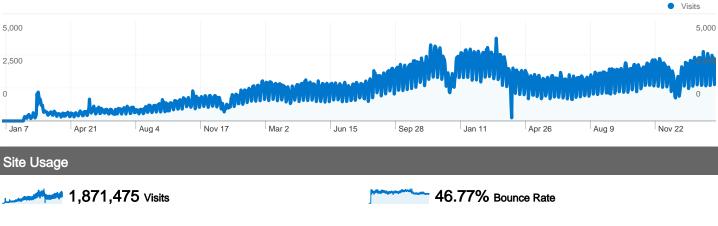

# 1,871,475 visits came from 233 countries/territories

| Site Usage                                         |                                                  |                                                                                                                                                                  |             |                                                            |              |             |
|----------------------------------------------------|--------------------------------------------------|------------------------------------------------------------------------------------------------------------------------------------------------------------------|-------------|------------------------------------------------------------|--------------|-------------|
| Visits<br>1,871,475<br>% of Site Total:<br>100.00% | Pages/Visit<br>4.93<br>Site Avg:<br>4.93 (0.00%) | Avg. Time on Site         % New Visits           00:05:42         54.42%           Site Avg:         Site Avg:           00:05:42 (0.00%)         54.37% (0.09%) |             | <b>Bounce</b><br><b>46.77</b><br>Site Avg:<br><b>46.77</b> | %            |             |
| Country/Territory                                  |                                                  | Visits                                                                                                                                                           | Pages/Visit | Avg. Time on<br>Site                                       | % New Visits | Bounce Rate |
| United States                                      |                                                  | 515,931                                                                                                                                                          | 4.19        | 00:04:31                                                   | 61.54%       | 52.33%      |
| Germany                                            |                                                  | 162,726                                                                                                                                                          | 5.83        | 00:06:37                                                   | 48.46%       | 39.97%      |
| United Kingdom                                     |                                                  | 120,604                                                                                                                                                          | 4.30        | 00:04:36                                                   | 54.21%       | 48.76%      |
| France                                             |                                                  | 95,074                                                                                                                                                           | 6.07        | 00:07:48                                                   | 43.18%       | 36.89%      |
| Brazil                                             |                                                  | 64,164                                                                                                                                                           | 5.99        | 00:07:39                                                   | 46.90%       | 36.86%      |
| Italy                                              |                                                  | 62,408                                                                                                                                                           | 6.44        | 00:06:52                                                   | 44.64%       | 38.06%      |
| Canada                                             |                                                  | 61,266                                                                                                                                                           | 4.10        | 00:03:58                                                   | 68.26%       | 53.65%      |
| India                                              |                                                  | 56,524                                                                                                                                                           | 3.60        | 00:04:06                                                   | 76.45%       | 57.13%      |
| Spain                                              |                                                  | 53,116                                                                                                                                                           | 6.60        | 00:07:42                                                   | 42.64%       | 34.60%      |

#### Pages on this site were viewed a total of 9,226,735 times

6,913,006 Unique Views

46.77% Bounce Rate