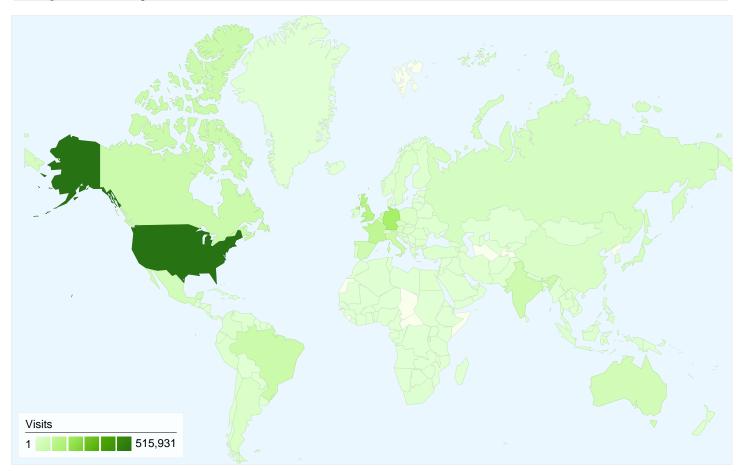

# 1,871,475 visits came from 233 countries/territories

| Site Usage                                         |                                                  |                                                                                                                                                                  |             |                                                            |              |             |
|----------------------------------------------------|--------------------------------------------------|------------------------------------------------------------------------------------------------------------------------------------------------------------------|-------------|------------------------------------------------------------|--------------|-------------|
| Visits<br>1,871,475<br>% of Site Total:<br>100.00% | Pages/Visit<br>4.93<br>Site Avg:<br>4.93 (0.00%) | Avg. Time on Site         % New Visits           00:05:42         54.42%           Site Avg:         Site Avg:           00:05:42 (0.00%)         54.37% (0.09%) |             | <b>Bounce</b><br><b>46.77</b><br>Site Avg:<br><b>46.77</b> | %            |             |
| Country/Territory                                  |                                                  | Visits                                                                                                                                                           | Pages/Visit | Avg. Time on<br>Site                                       | % New Visits | Bounce Rate |
| United States                                      |                                                  | 515,931                                                                                                                                                          | 4.19        | 00:04:31                                                   | 61.54%       | 52.33%      |
| Germany                                            |                                                  | 162,726                                                                                                                                                          | 5.83        | 00:06:37                                                   | 48.46%       | 39.97%      |
| United Kingdom                                     |                                                  | 120,604                                                                                                                                                          | 4.30        | 00:04:36                                                   | 54.21%       | 48.76%      |
| France                                             |                                                  | 95,074                                                                                                                                                           | 6.07        | 00:07:48                                                   | 43.18%       | 36.89%      |
| Brazil                                             |                                                  | 64,164                                                                                                                                                           | 5.99        | 00:07:39                                                   | 46.90%       | 36.86%      |
| Italy                                              |                                                  | 62,408                                                                                                                                                           | 6.44        | 00:06:52                                                   | 44.64%       | 38.06%      |
| Canada                                             |                                                  | 61,266                                                                                                                                                           | 4.10        | 00:03:58                                                   | 68.26%       | 53.65%      |
| India                                              |                                                  | 56,524                                                                                                                                                           | 3.60        | 00:04:06                                                   | 76.45%       | 57.13%      |
| Spain                                              |                                                  | 53,116                                                                                                                                                           | 6.60        | 00:07:42                                                   | 42.64%       | 34.60%      |

| Australia | 46,226 | 4.54 | 00:05:30 | 47.73% | 45.78%        |
|-----------|--------|------|----------|--------|---------------|
|           |        |      |          |        | 1 - 10 of 233 |