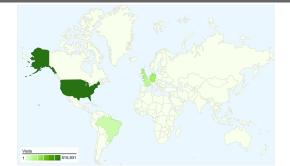

# 1,871,475 visits came from 233 countries/territories

| Site Usage                                         |                                                  |                                                                                                                                                                  |             |                                                            |              |             |
|----------------------------------------------------|--------------------------------------------------|------------------------------------------------------------------------------------------------------------------------------------------------------------------|-------------|------------------------------------------------------------|--------------|-------------|
| Visits<br>1,871,475<br>% of Site Total:<br>100.00% | Pages/Visit<br>4.93<br>Site Avg:<br>4.93 (0.00%) | Avg. Time on Site         % New Visits           00:05:42         54.42%           Site Avg:         Site Avg:           00:05:42 (0.00%)         54.37% (0.09%) |             | <b>Bounce</b><br><b>46.77</b><br>Site Avg:<br><b>46.77</b> | %            |             |
| Country/Territory                                  |                                                  | Visits                                                                                                                                                           | Pages/Visit | Avg. Time on<br>Site                                       | % New Visits | Bounce Rate |
| United States                                      |                                                  | 515,931                                                                                                                                                          | 4.19        | 00:04:31                                                   | 61.54%       | 52.33%      |
| Germany                                            |                                                  | 162,726                                                                                                                                                          | 5.83        | 00:06:37                                                   | 48.46%       | 39.97%      |
| United Kingdom                                     |                                                  | 120,604                                                                                                                                                          | 4.30        | 00:04:36                                                   | 54.21%       | 48.76%      |
| France                                             |                                                  | 95,074                                                                                                                                                           | 6.07        | 00:07:48                                                   | 43.18%       | 36.89%      |
| Brazil                                             |                                                  | 64,164                                                                                                                                                           | 5.99        | 00:07:39                                                   | 46.90%       | 36.86%      |
| Italy                                              |                                                  | 62,408                                                                                                                                                           | 6.44        | 00:06:52                                                   | 44.64%       | 38.06%      |
| Canada                                             |                                                  | 61,266                                                                                                                                                           | 4.10        | 00:03:58                                                   | 68.26%       | 53.65%      |
| India                                              |                                                  | 56,524                                                                                                                                                           | 3.60        | 00:04:06                                                   | 76.45%       | 57.13%      |
| Spain                                              |                                                  | 53,116                                                                                                                                                           | 6.60        | 00:07:42                                                   | 42.64%       | 34.60%      |

| Australia | 46,226 | 4.54 | 00:05:30 | 47.73% | 45.78%        |
|-----------|--------|------|----------|--------|---------------|
|           |        |      |          |        | 1 - 10 of 233 |