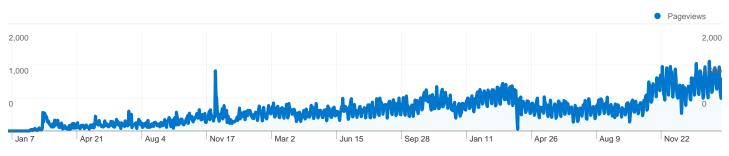

#### All traffic sources sent a total of 1,871,475 visits

18.38% Direct Traffic

28.74% Referring Sites L