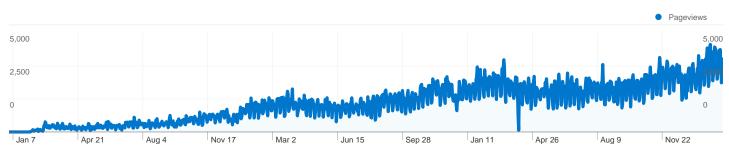

#### Visits 5,000 2,500 0 Nov 17 Mar 2 Aug 4 Jun 15 Sep 28 Nov 22 Apr 21 Jan 11 Apr 26 Aug 9 Jan 7

Jan 1, 2008 - Feb 28, 2011

Search Engines 989,291.00 (52.86%) Referring Sites

537,780.00 (28.74%)

Direct Traffic 344,030.00 (18.38%)

Other 374 (0.02%)

Comparing to: Site

5,000