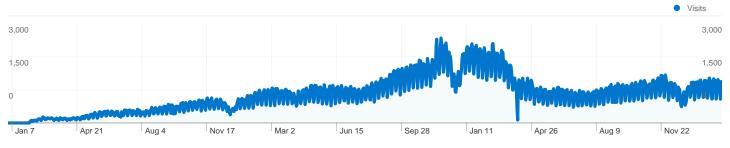

#### All traffic sources sent a total of 1,871,475 visits

18.38% Direct Traffic

28.74% Referring Sites L

Jan 1, 2008 - Feb 28, 2011

Search Engines 989,291.00 (52.86%) Referring Sites

537,780.00 (28.74%)

Direct Traffic 344,030.00 (18.38%)

Other 374 (0.02%)

Comparing to: Site

5,000