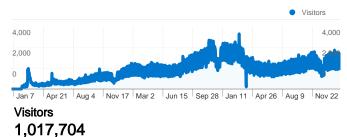

## www.biodiversitylibrary.org Referring Sites

Comparing to: Site

### Referring sites sent 537,780 visits via 8,376 sources

| Visits<br>537,780<br>% of Site Total:<br>28.74% | Pages/Visit<br>4.78<br>Site Avg:<br>4.93 (-3.14%) | <b>00:05:</b><br>Site Avg: | me on Site<br>59<br><b>12</b> (4.93%) | % New Visits<br>48.71%<br>Site Avg:<br>54.37% (-10.41% | <b>Bounce</b><br>43.30<br>Site Avg:<br>6) 46.779 | %           |
|-------------------------------------------------|---------------------------------------------------|----------------------------|---------------------------------------|--------------------------------------------------------|--------------------------------------------------|-------------|
| Source                                          |                                                   | Visits                     | Pages/Visit                           | Avg. Time on<br>Site                                   | % New Visits                                     | Bounce Rate |
| eol.org                                         |                                                   | 71,486                     | 3.60                                  | 00:04:08                                               | 68.38%                                           | 52.28%      |
| tropicos.org                                    |                                                   | 45,969                     | 4.12                                  | 00:08:30                                               | 16.42%                                           | 41.51%      |
| rzblx1.uni-regensbur                            | g.de                                              | 34,202                     | 4.23                                  | 00:03:53                                               | 67.97%                                           | 41.61%      |
| en.wikipedia.org                                |                                                   | 30,190                     | 3.15                                  | 00:03:12                                               | 73.57%                                           | 61.77%      |
| sil.si.edu                                      |                                                   | 17,008                     | 6.75                                  | 00:09:11                                               | 28.58%                                           | 26.81%      |
| archive.org                                     |                                                   | 16,052                     | 6.37                                  | 00:07:45                                               | 39.39%                                           | 35.81%      |
| bioone.org                                      |                                                   | 12,546                     | 5.29                                  | 00:06:15                                               | 48.62%                                           | 20.59%      |
| zipcodezoo.com                                  |                                                   | 11,141                     | 4.42                                  | 00:05:49                                               | 63.28%                                           | 46.00%      |
| animalbase.uni-goet                             | tingen.de                                         | 10,935                     | 6.94                                  | 00:09:47                                               | 18.53%                                           | 36.95%      |
| europeana.eu                                    |                                                   | 10,130                     | 3.70                                  | 00:06:15                                               | 63.74%                                           | 50.41%      |