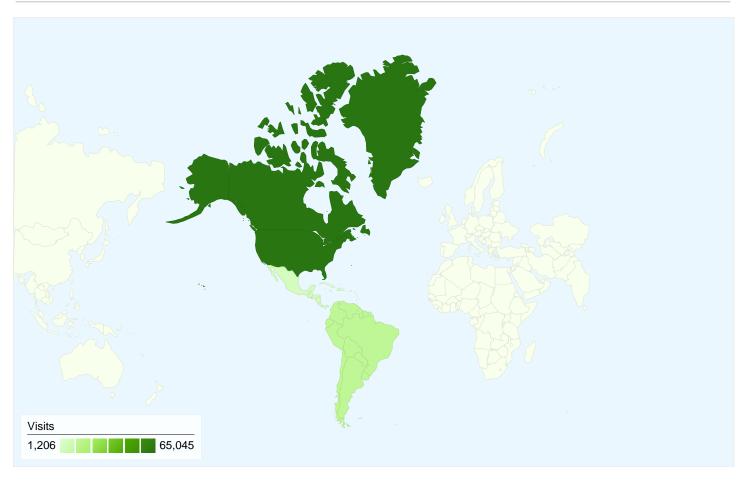

Americas

# This continent sent 84,865 visits via 4 sub continent regions

| Site Usage                            |                                                    |                                                         |             |                                                       |                        |                                                      |  |
|---------------------------------------|----------------------------------------------------|---------------------------------------------------------|-------------|-------------------------------------------------------|------------------------|------------------------------------------------------|--|
| Visits 84,865 % of Site Total: 42.16% | Pages/Visit<br>3.98<br>Site Avg:<br>4.49 (-11.18%) | Avg. Time on Site 00:04:15 Site Avg: 00:04:52 (-12.67%) |             | % New Visits<br>64.73%<br>Site Avg:<br>60.84% (6.39%) | <b>54.12</b> Site Avg: | Bounce Rate<br>54.12%<br>Site Avg:<br>51.57% (4.96%) |  |
| Sub Continent Region                  |                                                    | Visits                                                  | Pages/Visit | Avg. Time on<br>Site                                  | % New Visits           | Bounce Rate                                          |  |
| Northern America                      |                                                    | 65,045                                                  | 3.70        | 00:03:40                                              | 67.05%                 | 57.33%                                               |  |
| South America                         |                                                    | 13,237                                                  | 5.29        | 00:06:32                                              | 55.60%                 | 39.03%                                               |  |
| Central America                       |                                                    | 5,377                                                   | 4.49        | 00:05:52                                              | 55.83%                 | 50.44%                                               |  |
| Caribbean                             |                                                    | 1,206                                                   | 2.74        | 00:03:00                                              | 79.44%                 | 63.18%                                               |  |
|                                       |                                                    |                                                         |             |                                                       |                        | 1 - 4 of 4                                           |  |