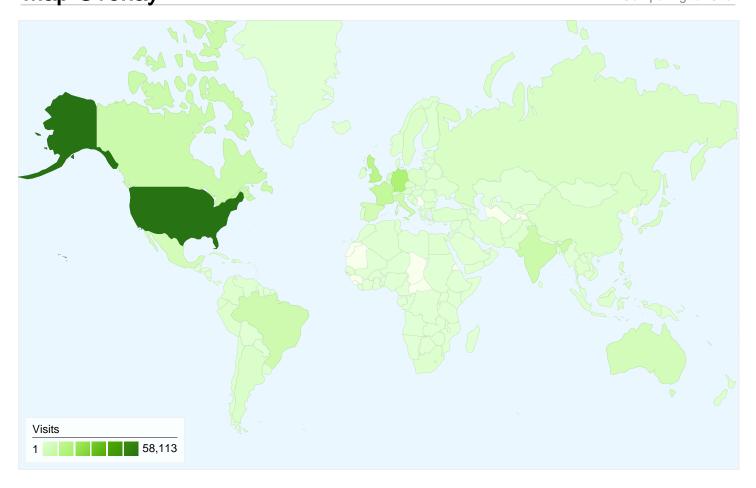

## 201,298 visits came from 216 countries/territories

| Site Usage                                       |                                         |                                                       |             |                                                       |                               |             |
|--------------------------------------------------|-----------------------------------------|-------------------------------------------------------|-------------|-------------------------------------------------------|-------------------------------|-------------|
| Visits<br>201,298<br>% of Site Total:<br>100.00% | Pages/Visit 4.49 Site Avg: 4.49 (0.00%) | Avg. Time on Site 00:04:52 Site Avg: 00:04:52 (0.00%) |             | % New Visits<br>60.87%<br>Site Avg:<br>60.84% (0.06%) | <b>51.57</b> Site Avg: 51.579 | %           |
| Country/Territory                                |                                         | Visits                                                | Pages/Visit | Avg. Time on<br>Site                                  | % New Visits                  | Bounce Rate |
| United States                                    |                                         | 58,113                                                | 3.72        | 00:03:44                                              | 66.39%                        | 57.12%      |
| Germany                                          |                                         | 16,889                                                | 5.81        | 00:06:18                                              | 55.56%                        | 42.85%      |
| United Kingdom                                   |                                         | 12,617                                                | 3.91        | 00:03:51                                              | 60.24%                        | 55.27%      |
| France                                           |                                         | 9,500                                                 | 5.96        | 00:07:06                                              | 47.31%                        | 38.75%      |
| India                                            |                                         | 7,153                                                 | 2.69        | 00:02:35                                              | 82.59%                        | 64.32%      |
| Canada                                           |                                         | 6,912                                                 | 3.51        | 00:03:10                                              | 72.48%                        | 59.04%      |
| Brazil                                           |                                         | 6,562                                                 | 5.54        | 00:07:08                                              | 52.04%                        | 35.37%      |
| Italy                                            |                                         | 6,369                                                 | 5.59        | 00:05:36                                              | 52.54%                        | 43.68%      |
| Spain                                            |                                         | 5,081                                                 | 6.49        | 00:07:36                                              | 47.49%                        | 41.70%      |