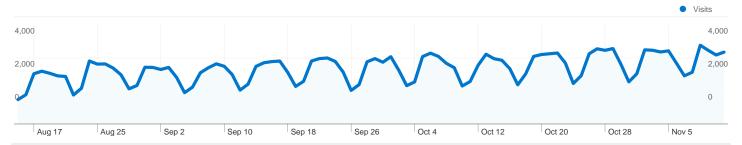

#### Pages on this site were viewed a total of 902,863 times

**№№№№ 902,863** Pageviews

670,801 Unique Views

51.57% Bounce Rate