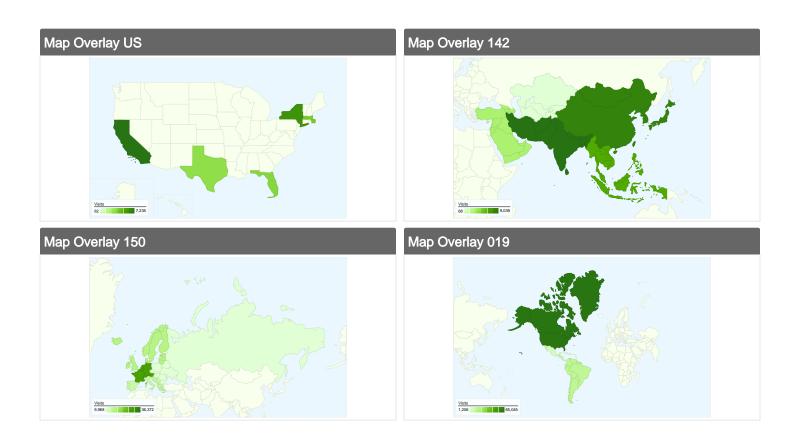

## This country/territory sent 58,114 visits via 52 regions

| Site Usage                            |                                                    |                         |             |                                                       |                                       |             |  |
|---------------------------------------|----------------------------------------------------|-------------------------|-------------|-------------------------------------------------------|---------------------------------------|-------------|--|
| Visits 58,114 % of Site Total: 28.87% | Pages/Visit<br>3.72<br>Site Avg:<br>4.49 (-17.03%) | <b>00:03:</b> Site Avg: |             | % New Visits<br>66.39%<br>Site Avg:<br>60.84% (9.13%) | <b>57.12</b> Site Avg: <b>51.57</b> % | %           |  |
| Region                                |                                                    | Visits                  | Pages/Visit | Avg. Time on<br>Site                                  | % New Visits                          | Bounce Rate |  |
| California                            |                                                    | 7,235                   | 4.67        | 00:05:55                                              | 60.65%                                | 52.51%      |  |
| New York                              |                                                    | 5,888                   | 4.12        | 00:03:47                                              | 54.04%                                | 53.09%      |  |
| Massachusetts                         |                                                    | 3,835                   | 4.88        | 00:06:13                                              | 42.69%                                | 48.60%      |  |
| Florida                               |                                                    | 3,390                   | 3.15        | 00:02:36                                              | 69.76%                                | 57.49%      |  |
| Texas                                 |                                                    | 3,109                   | 3.42        | 00:02:46                                              | 76.55%                                | 65.29%      |  |
| Illinois                              |                                                    | 2,598                   | 2.73        | 00:02:17                                              | 74.25%                                | 62.32%      |  |
| District of Columbia                  |                                                    | 2,328                   | 6.25        | 00:06:47                                              | 30.20%                                | 36.98%      |  |
| Missouri                              |                                                    | 2,216                   | 4.10        | 00:04:47                                              | 40.97%                                | 45.49%      |  |
| Pennsylvania                          |                                                    | 1,813                   | 2.93        | 00:02:20                                              | 77.11%                                | 67.13%      |  |

## This continent sent 26,109 visits via 5 sub continent regions

| Site Usage                            |                                                    |          |             |                                                       |                                                     |             |
|---------------------------------------|----------------------------------------------------|----------|-------------|-------------------------------------------------------|-----------------------------------------------------|-------------|
| Visits 26,109 % of Site Total: 12.97% | Pages/Visit<br>3.64<br>Site Avg:<br>4.49 (-18.89%) | 00:04:18 |             | % New Visits<br>66.64%<br>Site Avg:<br>60.84% (9.54%) | <b>Bounce Rate 57.23%</b> Site Avg: 51.57% (10.98%) |             |
| Sub Continent Region                  |                                                    | Visits   | Pages/Visit | Avg. Time on<br>Site                                  | % New Visits                                        | Bounce Rate |
| Southern Asia                         |                                                    | 9,039    | 2.78        | 00:02:43                                              | 82.89%                                              | 63.88%      |
| Eastern Asia                          |                                                    | 8,162    | 5.09        | 00:06:35                                              | 38.31%                                              | 44.54%      |
| South-Eastern Asia                    |                                                    | 6,118    | 3.08        | 00:03:55                                              | 76.86%                                              | 63.71%      |
| Western Asia                          |                                                    | 2,722    | 3.40        | 00:03:29                                              | 74.87%                                              | 58.93%      |
| Central Asia                          |                                                    | 68       | 4.32        | 00:05:42                                              | 60.29%                                              | 45.59%      |
|                                       |                                                    |          |             |                                                       |                                                     | 1 - 5 of 5  |

## This continent sent 79,616 visits via 4 sub continent regions

| Site Usage                            |                                                   |          |             |                                                        |                                      |             |
|---------------------------------------|---------------------------------------------------|----------|-------------|--------------------------------------------------------|--------------------------------------|-------------|
| Visits 79,616 % of Site Total: 39.55% | Pages/Visit<br>5.42<br>Site Avg:<br>4.49 (20.87%) | 00:05:51 |             | % New Visits<br>53.86%<br>Site Avg:<br>60.84% (-11.47% | Bounce<br>46.40<br>Site Avg<br>51.57 | %           |
| Sub Continent Region                  |                                                   | Visits   | Pages/Visit | Avg. Time on<br>Site                                   | % New Visits                         | Bounce Rate |
| Western Europe                        |                                                   | 36,372   | 5.83        | 00:06:30                                               | 51.80%                               | 41.86%      |
| Northern Europe                       |                                                   | 18,490   | 3.99        | 00:04:09                                               | 60.28%                               | 54.82%      |
| Southern Europe                       |                                                   | 14,786   | 5.56        | 00:05:58                                               | 53.13%                               | 44.93%      |
| Eastern Europe                        |                                                   | 9,968    | 6.37        | 00:06:28                                               | 50.54%                               | 49.50%      |
|                                       |                                                   |          |             |                                                        |                                      | 1 - 4 of 4  |