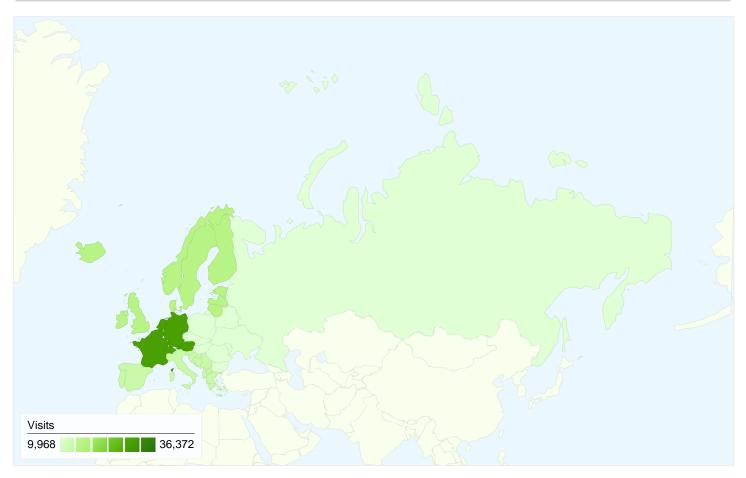

## This continent sent 79,616 visits via 4 sub continent regions

| Site Usage                            |                                                   |          |             |                                                        |                                      |             |
|---------------------------------------|---------------------------------------------------|----------|-------------|--------------------------------------------------------|--------------------------------------|-------------|
| Visits 79,616 % of Site Total: 39.55% | Pages/Visit<br>5.42<br>Site Avg:<br>4.49 (20.87%) | 00:05:51 |             | % New Visits<br>53.86%<br>Site Avg:<br>60.84% (-11.47% | Bounce<br>46.40<br>Site Avg<br>51.57 | %           |
| Sub Continent Region                  |                                                   | Visits   | Pages/Visit | Avg. Time on<br>Site                                   | % New Visits                         | Bounce Rate |
| Western Europe                        |                                                   | 36,372   | 5.83        | 00:06:30                                               | 51.80%                               | 41.86%      |
| Northern Europe                       |                                                   | 18,490   | 3.99        | 00:04:09                                               | 60.28%                               | 54.82%      |
| Southern Europe                       |                                                   | 14,786   | 5.56        | 00:05:58                                               | 53.13%                               | 44.93%      |
| Eastern Europe                        |                                                   | 9,968    | 6.37        | 00:06:28                                               | 50.54%                               | 49.50%      |
|                                       |                                                   |          |             |                                                        |                                      | 1 - 4 of 4  |