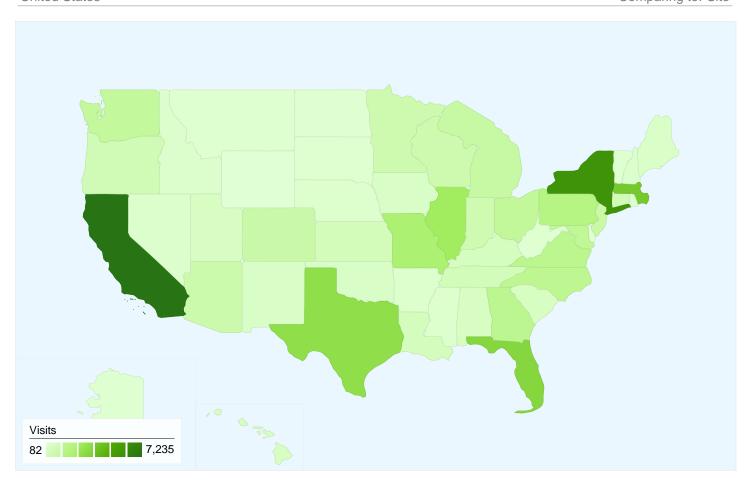

## This country/territory sent 58,114 visits via 52 regions

| Site Usage                            |                                                    |                         |             |                                                       |                                       |             |  |
|---------------------------------------|----------------------------------------------------|-------------------------|-------------|-------------------------------------------------------|---------------------------------------|-------------|--|
| Visits 58,114 % of Site Total: 28.87% | Pages/Visit<br>3.72<br>Site Avg:<br>4.49 (-17.03%) | <b>00:03:</b> Site Avg: |             | % New Visits<br>66.39%<br>Site Avg:<br>60.84% (9.13%) | <b>57.12</b> Site Avg: <b>51.57</b> % | %           |  |
| Region                                |                                                    | Visits                  | Pages/Visit | Avg. Time on<br>Site                                  | % New Visits                          | Bounce Rate |  |
| California                            |                                                    | 7,235                   | 4.67        | 00:05:55                                              | 60.65%                                | 52.51%      |  |
| New York                              |                                                    | 5,888                   | 4.12        | 00:03:47                                              | 54.04%                                | 53.09%      |  |
| Massachusetts                         |                                                    | 3,835                   | 4.88        | 00:06:13                                              | 42.69%                                | 48.60%      |  |
| Florida                               |                                                    | 3,390                   | 3.15        | 00:02:36                                              | 69.76%                                | 57.49%      |  |
| Texas                                 |                                                    | 3,109                   | 3.42        | 00:02:46                                              | 76.55%                                | 65.29%      |  |
| Illinois                              |                                                    | 2,598                   | 2.73        | 00:02:17                                              | 74.25%                                | 62.32%      |  |
| District of Columbia                  |                                                    | 2,328                   | 6.25        | 00:06:47                                              | 30.20%                                | 36.98%      |  |
| Missouri                              |                                                    | 2,216                   | 4.10        | 00:04:47                                              | 40.97%                                | 45.49%      |  |
| Pennsylvania                          |                                                    | 1,813                   | 2.93        | 00:02:20                                              | 77.11%                                | 67.13%      |  |

| Virginia | 1,573 | 3.79 | 00:03:45 | 68.34% | 53.21%       |
|----------|-------|------|----------|--------|--------------|
|          |       |      |          |        | 1 - 10 of 52 |