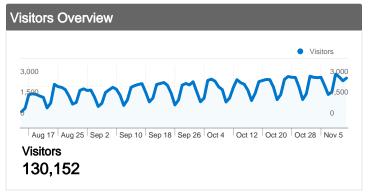

#### 130,152 people visited this site

201,298 Visits

130,152 Absolute Unique Visitors

**№** 902,863 Pageviews

4.49 Average Pageviews

00:04:52 Time on Site

51.57% Bounce Rate

60.84% New Visits