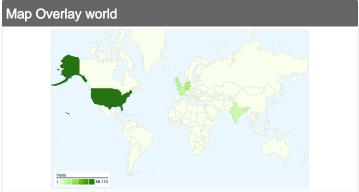

## 201,298 visits came from 216 countries/territories

| Site Usage                                       |                                         |                                                       |             |                                                       |                               |             |
|--------------------------------------------------|-----------------------------------------|-------------------------------------------------------|-------------|-------------------------------------------------------|-------------------------------|-------------|
| Visits<br>201,298<br>% of Site Total:<br>100.00% | Pages/Visit 4.49 Site Avg: 4.49 (0.00%) | Avg. Time on Site 00:04:52 Site Avg: 00:04:52 (0.00%) |             | % New Visits<br>60.87%<br>Site Avg:<br>60.84% (0.06%) | <b>51.57</b> Site Avg: 51.579 | %           |
| Country/Territory                                |                                         | Visits                                                | Pages/Visit | Avg. Time on<br>Site                                  | % New Visits                  | Bounce Rate |
| United States                                    |                                         | 58,113                                                | 3.72        | 00:03:44                                              | 66.39%                        | 57.12%      |
| Germany                                          |                                         | 16,889                                                | 5.81        | 00:06:18                                              | 55.56%                        | 42.85%      |
| United Kingdom                                   |                                         | 12,617                                                | 3.91        | 00:03:51                                              | 60.24%                        | 55.27%      |
| France                                           |                                         | 9,500                                                 | 5.96        | 00:07:06                                              | 47.31%                        | 38.75%      |
| India                                            |                                         | 7,153                                                 | 2.69        | 00:02:35                                              | 82.59%                        | 64.32%      |
| Canada                                           |                                         | 6,912                                                 | 3.51        | 00:03:10                                              | 72.48%                        | 59.04%      |
| Brazil                                           |                                         | 6,562                                                 | 5.54        | 00:07:08                                              | 52.04%                        | 35.37%      |
| Italy                                            |                                         | 6,369                                                 | 5.59        | 00:05:36                                              | 52.54%                        | 43.68%      |
| Spain                                            |                                         | 5,081                                                 | 6.49        | 00:07:36                                              | 47.49%                        | 41.70%      |