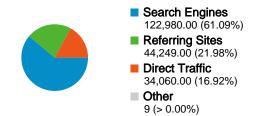

#### Site Usage

201,298 Visits

**№** 902,863 Pageviews

4.49 Pages/Visit

51.57% Bounce Rate

00:04:52 Avg. Time on Site

60.84% % New Visits

| Traffic Sources Overview |                                            |  |  |  |  |  |
|--------------------------|--------------------------------------------|--|--|--|--|--|
|                          | Search Engines 122,980.00 (61.09%)         |  |  |  |  |  |
|                          | ■ Referring Sites<br>44,249.00 (21.98%)    |  |  |  |  |  |
|                          | ■ <b>Direct Traffic</b> 34,060.00 (16.92%) |  |  |  |  |  |
|                          | Other 9 (> 0.00%)                          |  |  |  |  |  |
|                          | ,                                          |  |  |  |  |  |
|                          |                                            |  |  |  |  |  |

#### All traffic sources sent a total of 201,298 visits

16.92% Direct Traffic

21.98% Referring Sites

61.09% Search Engines

## **Top Traffic Sources**

| Sources                     | Visits  | % visits |
|-----------------------------|---------|----------|
| google (organic)            | 116,724 | 57.99%   |
| (direct) ((none))           | 34,060  | 16.92%   |
| eol.org (referral)          | 6,744   | 3.35%    |
| rzblx1.uni-regensburg.de    | 4,054   | 2.01%    |
| en.wikipedia.org (referral) | 2,855   | 1.42%    |