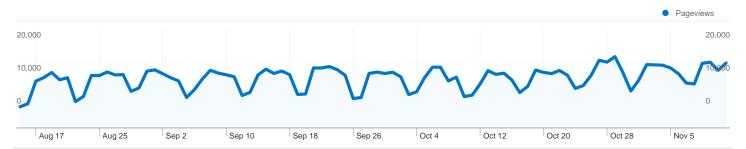

#### Pages on this site were viewed a total of 902,863 times

**№№№№ 902,863** Pageviews

670,801 Unique Views

51.57% Bounce Rate