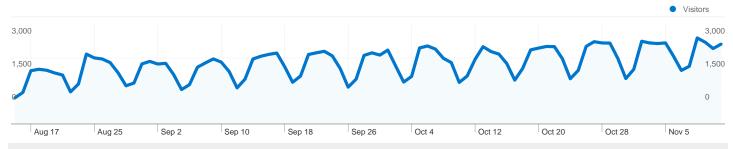

#### Site Usage

201,298 Visits

**№** 902,863 Pageviews

4.49 Pages/Visit

51.57% Bounce Rate

00:04:52 Avg. Time on Site

60.84% % New Visits

| Traffic Sources Overview |                                            |  |  |  |  |  |
|--------------------------|--------------------------------------------|--|--|--|--|--|
|                          | Search Engines 122,980.00 (61.09%)         |  |  |  |  |  |
|                          | ■ Referring Sites<br>44,249.00 (21.98%)    |  |  |  |  |  |
|                          | ■ <b>Direct Traffic</b> 34,060.00 (16.92%) |  |  |  |  |  |
|                          | Other 9 (> 0.00%)                          |  |  |  |  |  |
|                          | ,                                          |  |  |  |  |  |
|                          |                                            |  |  |  |  |  |

#### 130,152 people visited this site

201,298 Visits

130,152 Absolute Unique Visitors

**№** 902,863 Pageviews

4.49 Average Pageviews

00:04:52 Time on Site

51.57% Bounce Rate

60.84% New Visits