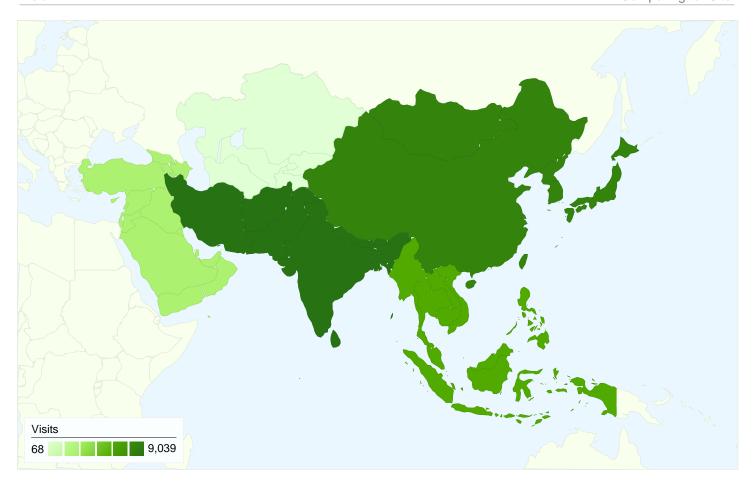

## This continent sent 26,109 visits via 5 sub continent regions

| Site Usage                            |                                                    |          |             |                                                       |                                                     |             |
|---------------------------------------|----------------------------------------------------|----------|-------------|-------------------------------------------------------|-----------------------------------------------------|-------------|
| Visits 26,109 % of Site Total: 12.97% | Pages/Visit<br>3.64<br>Site Avg:<br>4.49 (-18.89%) | 00:04:18 |             | % New Visits<br>66.64%<br>Site Avg:<br>60.84% (9.54%) | <b>Bounce Rate 57.23%</b> Site Avg: 51.57% (10.98%) |             |
| Sub Continent Region                  |                                                    | Visits   | Pages/Visit | Avg. Time on<br>Site                                  | % New Visits                                        | Bounce Rate |
| Southern Asia                         |                                                    | 9,039    | 2.78        | 00:02:43                                              | 82.89%                                              | 63.88%      |
| Eastern Asia                          |                                                    | 8,162    | 5.09        | 00:06:35                                              | 38.31%                                              | 44.54%      |
| South-Eastern Asia                    |                                                    | 6,118    | 3.08        | 00:03:55                                              | 76.86%                                              | 63.71%      |
| Western Asia                          |                                                    | 2,722    | 3.40        | 00:03:29                                              | 74.87%                                              | 58.93%      |
| Central Asia                          |                                                    | 68       | 4.32        | 00:05:42                                              | 60.29%                                              | 45.59%      |
|                                       |                                                    |          |             |                                                       |                                                     | 1 - 5 of 5  |