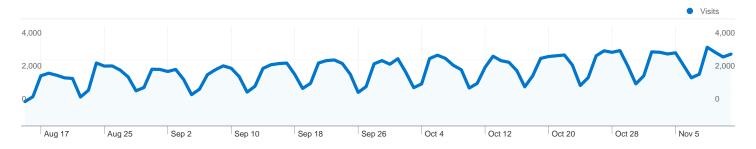

# www.biodiversitylibrary.org Traffic Sources Overview

Comparing to: Site

#### All traffic sources sent a total of 201,298 visits

16.92% Direct Traffic

21.98% Referring Sites

61.09% Search Engines

## 201,298 visits came from 216 countries/territories

| Site Usage                                       |                                         |                                                       |             |                                                       |                               |             |
|--------------------------------------------------|-----------------------------------------|-------------------------------------------------------|-------------|-------------------------------------------------------|-------------------------------|-------------|
| Visits<br>201,298<br>% of Site Total:<br>100.00% | Pages/Visit 4.49 Site Avg: 4.49 (0.00%) | Avg. Time on Site 00:04:52 Site Avg: 00:04:52 (0.00%) |             | % New Visits<br>60.87%<br>Site Avg:<br>60.84% (0.06%) | <b>51.57</b> Site Avg: 51.579 | %           |
| Country/Territory                                |                                         | Visits                                                | Pages/Visit | Avg. Time on<br>Site                                  | % New Visits                  | Bounce Rate |
| United States                                    |                                         | 58,113                                                | 3.72        | 00:03:44                                              | 66.39%                        | 57.12%      |
| Germany                                          |                                         | 16,889                                                | 5.81        | 00:06:18                                              | 55.56%                        | 42.85%      |
| United Kingdom                                   |                                         | 12,617                                                | 3.91        | 00:03:51                                              | 60.24%                        | 55.27%      |
| France                                           |                                         | 9,500                                                 | 5.96        | 00:07:06                                              | 47.31%                        | 38.75%      |
| India                                            |                                         | 7,153                                                 | 2.69        | 00:02:35                                              | 82.59%                        | 64.32%      |
| Canada                                           |                                         | 6,912                                                 | 3.51        | 00:03:10                                              | 72.48%                        | 59.04%      |
| Brazil                                           |                                         | 6,562                                                 | 5.54        | 00:07:08                                              | 52.04%                        | 35.37%      |
| Italy                                            |                                         | 6,369                                                 | 5.59        | 00:05:36                                              | 52.54%                        | 43.68%      |
| Spain                                            |                                         | 5,081                                                 | 6.49        | 00:07:36                                              | 47.49%                        | 41.70%      |