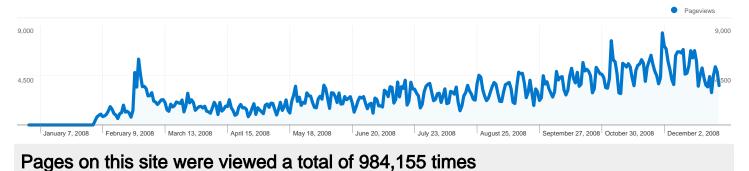

| 7.32        | 00:07:15                          | 52.72%       | 35.10%      |
| India                                            |                                                  | 6,129                                   | 3.31        | 00:03:18                          | 84.37%       | 56.84%      |
| Spain                                            |                                                  | 5,705                                   | 6.95        | 00:07:11                          | 56.07%       | 35.30%      |
| Australia                                        |                                                  | 5,180                                   | 4.37        | 00:04:49                          | 65.97%       | 50.77%      |

Comparing to: Site



#### 984,155 Pageviews

**724,276** Unique Views

48.40% Bounce Rate

#### **Top Content**

| Pages             | Pageviews | % Pageviews |
|-------------------|-----------|-------------|
| /                 | 52,330    | 5.40%       |
| /browse/titles    | 18,306    | 1.89%       |
| /browse/authors/A | 17,524    | 1.81%       |
| /browse/subject   | 12,236    | 1.26%       |
| /About.aspx       | 10,501    | 1.08%       |

Comparing to: Site



#### Search sent 107,227 total visits via 61,621 keywords

| Visits<br>107,227<br>% of Site Total:<br>51.70% | <b>07,227</b><br>of Site Total: Site Avg: |        | Avg. Time on Site<br>00:04:08<br>Site Avg:<br>00:04:53 (-15.54%) |                      | <b>54.32</b><br>Site Avg: | Bounce Rate<br>54.32%<br>Site Avg:<br>48.40% (12.23%) |  |
|-----