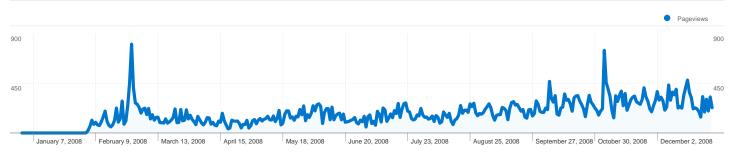

### 17,892 pages were viewed a total of 129,393 times

| Pageviews         Unique<br>Pageviews           129,393         104,998           % of Site Total:         % of Site Total:           13.15%         14.50% |  | Time on Page<br>00:02:31<br>Site Avg:<br>00:01:18 (92.20 | <b>49.91</b><br>Site Avg: | %               | % Exit<br>20.89%<br>Site Avg:<br>21.08% (-0.89 | \$ Index<br>\$0.00<br>Site Avg<br>\$0.00 |          |
|-------------------------------------------------------------------------------------------------------------------------------------------------------------|--|----------------------------------------------------------|---------------------------|-----------------|------------------------------------------------|------------------------------------------|----------|
| Page                                                                                                                                                        |  | Pageviews                                                | Unique<br>Pageviews       | Time on<br>Page | Bounce<br>Rate                                 | % Exit                                   | \$ Index |
| /10277                                                                                                                                                      |  | 954                                                      | 641                       | 00:03:40        | 59.18%                                         | 43.50%                                   | \$0.00   |
| /23742                                                                                                                                                      |  | 463                                                      | 400                       | 00:01:50        | 85.82%                                         | 81.64%                                   | \$0.00   |
| /16559                                                                                                                                                      |  | 326                                                      | 240                       | 00:02:32        | 71.43%                                         | 20.55%                                   | \$0.00   |
| /16940                                                                                                                                                      |  | 314                                                      | 224                       | 00:04:08        | 67.61%                                         | 66.56%                                   | \$0.00   |
| /21316                                                                                                                                                      |  | 247                                                      | 200                       | 00:02:50        | 38.46%                                         | 28.74%                                   | \$0.00   |
| /31753002722335                                                                                                                                             |  | 234                                                      | 222                       | 00:00:49        | 11.31%                                         | 13.25%                                   | \$0.00   |
| /10278                                                                                                                                                      |  | 214                                                      | 161                       | 00:01:51        | 62.50%                                         | 27.10%                                   | \$0.00   |
| /14375                                                                                                                                                      |  | 208                                                      | 156                       | 00:03:49        | 21.05%                                         | 33.17%                                   | \$0.00   |
| /15373                                                                                                                                                      |  | 169                                                      | 109                       | 00:02:57        | 47.06%                                         | 34.91%                                   | \$0.00   |
| /21759                                                                                                                                                      |  | 161                                                      | 104                       | 00:03:24        | 0.00%                                          | 21.12%                                   | \$0.00   |

/item/

Jan 1, 2008 - Dec 31, 2008

Comparing to: Site