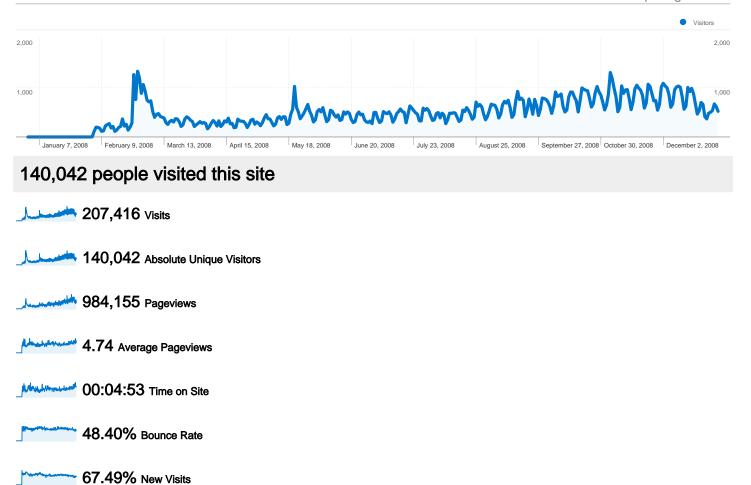

### 207,416 visits came from 212 countries/territories

Site Usage

| Visits<br>207,416<br>% of Site Total:<br>100.00% | Pages/Visit<br>4.74<br>Site Avg:<br>4.74 (0.00%) | 200:04:53 67.56%<br>Site Avg: Site Avg: |             | <b>67.56%</b><br>e Avg: Site Avg: |              | Rate<br>%   |
|--------------------------------------------------|--------------------------------------------------|-----------------------------------------|-------------|-----------------------------------|--------------|-------------|
| Country/Territory                                |                                                  | Visits                                  | Pages/Visit | Avg. Time on<br>Site              | % New Visits | Bounce Rate |
| United States                                    |                                                  | 69,670                                  | 3.79        | 00:03:20                          | 74.47%       | 54.33%      |
| United Kingdom                                   |                                                  | 13,452                                  | 4.20        | 00:03:58                          | 67.10%       | 50.94%      |
| Germany                                          |                                                  | 12,949                                  | 6.42        | 00:07:01                          | 49.17%       | 37.59%      |
| France                                           |                                                  | 9,702                                   | 6.33        | 00:07:09                          | 53.11%       | 37.56%      |
| Canada                                           |                                                  | 8,206                                   | 3.61        | 00:03:03                          | 83.06%       | 56.58%      |
| Brazil                                           |                                                  | 6,557                                   | 5.41        | 00:06:19                          | 61.80%       | 38.90%      |
| Italy                                            |                                                  | 6,174                                   | 7.32        | 00:07:15                          | 52.72%       | 35.10%      |
| India                                            |                                                  | 6,129                                   | 3.31        | 00:03:18                          | 84.37%       | 56.84%      |
| Spain                                            |                                                  | 5,705                                   | 6.95        | 00:07:11                          | 56.07%       | 35.30%      |
| Australia                                        |                                                  | 5,180                                   | 4.37        | 00:04:49                          | 65.97%       | 50.77%      |

#### 984,155 Pageviews

**724,276** Unique Views

48.40% Bounce Rate