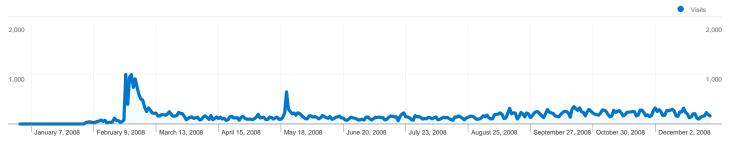

### Referring sites sent 58,945 visits via 1,973 sources

| /isits         Pages/Visit           58,945         4.26           % of Site Total:         Site Avg:           28.42%         4.74 (-10.26%) |            | g: Site Avg: |             | % New Visits<br>69.71%<br>Site Avg:<br>67.49% (3.30%) | <b>48.14</b> 9<br>Site Avg: | Bounce Rate<br>48.14%<br>Site Avg:<br>48.40% (-0.53%) |  |
|-----------------------------------------------------------------------------------------------------------------------------------------------|------------|--------------|-------------|-------------------------------------------------------|-----------------------------|-------------------------------------------------------|--|
| Source                                                                                                                                        |            | Visits       | Pages/Visit | Avg. Time on<br>Site                                  | % New Visits                | Bounce Rate                                           |  |
| eol.org                                                                                                                                       |            | 27,552       | 3.04        | 00:03:05                                              | 84.14%                      | 54.13%                                                |  |
| en.wikipedia.org                                                                                                                              |            | 4,931        | 2.73        | 00:02:15                                              | 84.83%                      | 65.87%                                                |  |
| sil.si.edu                                                                                                                                    |            | 1,752        | 6.48        | 00:09:22                                              | 33.16%                      | 27.68%                                                |  |
| bhl.si.edu                                                                                                                                    |            | 1,420        | 8.22        | 00:09:20                                              | 33.59%                      | 15.77%                                                |  |
| animalbase.uni-goet                                                                                                                           | tingen.de  | 1,206        | 7.03        | 00:08:07                                              | 32.09%                      | 44.78%                                                |  |
| biodiversitylibrary.blo                                                                                                                       | ogspot.com | 940          | 6.87        | 00:09:04                                              | 29.89%                      | 33.40%                                                |  |
| google.com                                                                                                                                    |            | 847          | 3.90        | 00:04:10                                              | 40.85%                      | 42.98%                                                |  |
| mcz.harvard.edu                                                                                                                               |            | 677          | 7.83        | 00:07:51                                              | 51.40%                      | 32.20%                                                |  |
| ligustrum.mobot.org                                                                                                                           |            | 642          | 2.64        | 00:01:40                                              | 72.90%                      | 83.33%                                                |  |
| atoz.ebsco.com                                                                                                                                |            | 567          | 7.24        | 00:09:00                                              | 57.85%                      | 28.57%                                                |  |