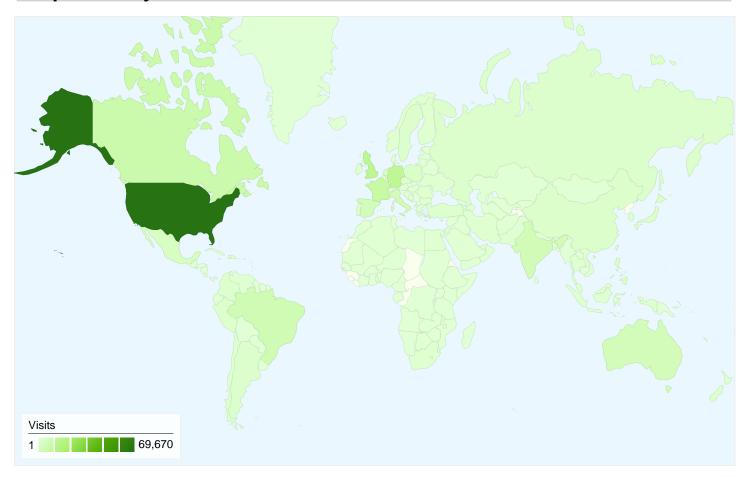

### 207,416 visits came from 212 countries/territories

Site Usage

| Visits<br>207,416<br>% of Site Total:<br>100.00% | Pages/Visit<br>4.74<br>Site Avg:<br>4.74 (0.00%) | 200:04:53 67.56%<br>Site Avg: Site Avg: |             | <b>67.56%</b><br>e Avg: Site Avg: |              | Rate<br>%   |
|--------------------------------------------------|--------------------------------------------------|-----------------------------------------|-------------|-----------------------------------|--------------|-------------|
| Country/Territory                                |                                                  | Visits                                  | Pages/Visit | Avg. Time on<br>Site              | % New Visits | Bounce Rate |
| United States                                    |                                                  | 69,670                                  | 3.79        | 00:03:20                          | 74.47%       | 54.33%      |
| United Kingdom                                   |                                                  | 13,452                                  | 4.20        | 00:03:58                          | 67.10%       | 50.94%      |
| Germany                                          |                                                  | 12,949                                  | 6.42        | 00:07:01                          | 49.17%       | 37.59%      |
| France                                           |                                                  | 9,702                                   | 6.33        | 00:07:09                          | 53.11%       | 37.56%      |
| Canada                                           |                                                  | 8,206                                   | 3.61        | 00:03:03                          | 83.06%       | 56.58%      |
| Brazil                                           |                                                  | 6,557                                   | 5.41        | 00:06:19                          | 61.80%       | 38.90%      |
| Italy                                            |                                                  | 6,174                                   | 7.32        | 00:07:15                          | 52.72%       | 35.10%      |
| India                                            |                                                  | 6,129                                   | 3.31        | 00:03:18                          | 84.37%       | 56.84%      |
| Spain                                            |                                                  | 5,705                                   | 6.95        | 00:07:11                          | 56.07%       | 35.30%      |
| Australia                                        |                                                  | 5,180                                   | 4.37        | 00:04:49                          | 65.97%       | 50.77%      |