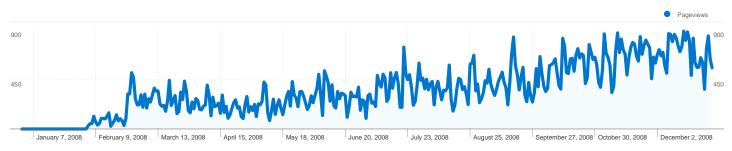

### 8,853 pages were viewed a total of 246,703 times

|          | \$ Index<br>\$0.00<br>Site Avg<br>\$0.00 | 7%) | % Exit<br>27.73%<br>Site Avg:<br>21.08% (31.57 |                 | Bounce<br>60.979<br>Site Avg:<br>48.409 | Time on Page<br>00:01:15<br>Site Avg:<br>00:01:18 (-4.63% | ageviews<br>46,703<br>of Site Total:<br>25.07%<br>Unique<br>Pageviews<br>172,258<br>% of Site Total:<br>23.78% |       |
|----------|------------------------------------------|-----|------------------------------------------------|-----------------|-----------------------------------------|-----------------------------------------------------------|----------------------------------------------------------------------------------------------------------------|-------|
| \$ Index | Exit                                     | %   | Bounce<br>Rate                                 | Time on<br>Page | Unique<br>Pageviews                     | Pageviews                                                 |                                                                                                                | Page  |
| \$0.00   | 23.38%                                   | 2   | 28.68%                                         | 00:01:41        | 992                                     | 1,647                                                     |                                                                                                                | /2803 |
| \$0.00   | 7.67%                                    | 1   | 27.27%                                         | 00:01:45        | 712                                     | 1,307                                                     |                                                                                                                | /2195 |
| \$0.00   | 33.40%                                   | 3   | 44.82%                                         | 00:01:50        | 678                                     | 970                                                       |                                                                                                                | /542  |
| \$0.00   | 9.17%                                    |     | 25.00%                                         | 00:00:46        | 307                                     | 960                                                       |                                                                                                                | /2356 |
| \$0.00   | 4.82%                                    | 1   | 41.94%                                         | 00:01:22        | 566                                     | 830                                                       |                                                                                                                | /702  |
| \$0.00   | 26.58%                                   | 2   | 23.47%                                         | 00:01:44        | 570                                     | 809                                                       |                                                                                                                | /6170 |
| \$0.00   | 3.25%                                    | 1   | 26.19%                                         | 00:01:10        | 392                                     | 785                                                       |                                                                                                                | /706  |
| \$0.00   | 6.22%                                    | 1   | 19.55%                                         | 00:01:42        | 481                                     | 777                                                       |                                                                                                                | /8188 |
| \$0.00   | 7.65%                                    | 1   | 25.58%                                         | 00:01:09        | 421                                     | 731                                                       |                                                                                                                | /1594 |
| \$0.00   | 3.59%                                    | 1   | 42.22%                                         | 00:00:43        | 436                                     | 721                                                       |                                                                                                                | /3256 |

/bibliography/

Comparing to: Site