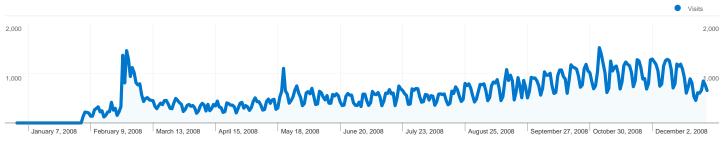

### 207,416 visits came from 212 countries/territories

Site Usage

| Visits<br>207,416<br>% of Site Total:<br>100.00% | Pages/Visit<br>4.74<br>Site Avg:<br>4.74 (0.00%) | 200:04:53 67.56%<br>Site Avg: Site Avg: |             | <b>67.56%</b><br>e Avg: Site Avg: |              | Rate<br>%   |
|--------------------------------------------------|--------------------------------------------------|-----------------------------------------|-------------|-----------------------------------|--------------|-------------|
| Country/Territory                                |                                                  | Visits                                  | Pages/Visit | Avg. Time on<br>Site              | % New Visits | Bounce Rate |
| United States                                    |                                                  | 69,670                                  | 3.79        | 00:03:20                          | 74.47%       | 54.33%      |
| United Kingdom                                   |                                                  | 13,452                                  | 4.20        | 00:03:58                          | 67.10%       | 50.94%      |
| Germany                                          |                                                  | 12,949                                  | 6.42        | 00:07:01                          | 49.17%       | 37.59%      |
| France                                           |                                                  | 9,702                                   | 6.33        | 00:07:09                          | 53.11%       | 37.56%      |
| Canada                                           |                                                  | 8,206                                   | 3.61        | 00:03:03                          | 83.06%       | 56.58%      |
| Brazil                                           |                                                  | 6,557                                   | 5.41        | 00:06:19                          | 61.80%       | 38.90%      |
| Italy                                            |                                                  | 6,174                                   | 7.32        | 00:07:15                          | 52.72%       | 35.10%      |
| India                                            |                                                  | 6,129                                   | 3.31        | 00:03:18                          | 84.37%       | 56.84%      |
| Spain                                            |                                                  | 5,705                                   | 6.95        | 00:07:11                          | 56.07%       | 35.30%      |
| Australia                                        |                                                  | 5,180                                   | 4.37        | 00:04:49                          | 65.97%       | 50.77%      |