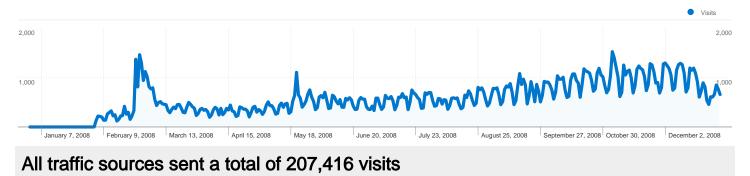

### 207,416 visits came from 212 countries/territories

Site Usage

| Visits<br>207,416<br>% of Site Total:<br>100.00% | Pages/Visit<br>4.74<br>Site Avg:<br>4.74 (0.00%) | 200:04:53 67.56%<br>Site Avg: Site Avg: |             | <b>67.56%</b><br>e Avg: Site Avg: |              | Rate<br>%   |
|--------------------------------------------------|--------------------------------------------------|-----------------------------------------|-------------|-----------------------------------|--------------|-------------|
| Country/Territory                                |                                                  | Visits                                  | Pages/Visit | Avg. Time on<br>Site              | % New Visits | Bounce Rate |
| United States                                    |                                                  | 69,670                                  | 3.79        | 00:03:20                          | 74.47%       | 54.33%      |
| United Kingdom                                   |                                                  | 13,452                                  | 4.20        | 00:03:58                          | 67.10%       | 50.94%      |
| Germany                                          |                                                  | 12,949                                  | 6.42        | 00:07:01                          | 49.17%       | 37.59%      |
| France                                           |                                                  | 9,702                                   | 6.33        | 00:07:09                          | 53.11%       | 37.56%      |
| Canada                                           |                                                  | 8,206                                   | 3.61        | 00:03:03                          | 83.06%       | 56.58%      |
| Brazil                                           |                                                  | 6,557                                   | 5.41        | 00:06:19                          | 61.80%       | 38.90%      |
| Italy                                            |                                                  | 6,174                                   | 7.32        | 00:07:15                          | 52.72%       | 35.10%      |
| India                                            |                                                  | 6,129                                   | 3.31        | 00:03:18                          | 84.37%       | 56.84%      |
| Spain                                            |                                                  | 5,705                                   | 6.95        | 00:07:11                          | 56.07%       | 35.30%      |
| Australia                                        |                                                  | 5,180                                   | 4.37        | 00:04:49                          | 65.97%       | 50.77%      |