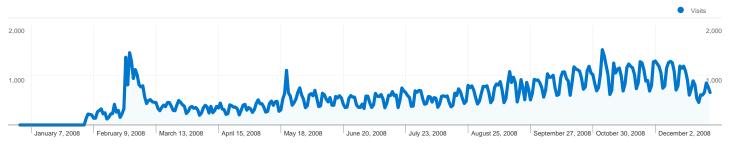

#### Search sent 107,227 total visits via 61,621 keywords

| Visits<br>107,227<br>% of Site Total:<br>51.70% | <b>07,227</b><br>of Site Total: Site Avg: |        | Avg. Time on Site<br>00:04:08<br>Site Avg:<br>00:04:53 (-15.54%) |                      | <b>54.32</b><br>Site Avg: | Bounce Rate<br>54.32%<br>Site Avg:<br>48.40% (12.23%) |  |
|-------------------------------------------------|-------------------------------------------|--------|------------------------------------------------------------------|----------------------|---------------------------|-------------------------------------------------------|--|
| Keyword                                         |                                           | Visits | Pages/Visit                                                      | Avg. Time on<br>Site | % New Visits              | Bounce Rate                                           |  |
| biodiversity heritage                           | library                                   | 5,970  | 8.82                                                             | 00:09:45             | 32.16%                    | 17.45%                                                |  |
| biodiversity heritage                           |                                           | 1,324  | 12.16                                                            | 00:12:16             | 25.91%                    | 10.35%                                                |  |
| biodiversity library                            |                                           | 1,096  | 9.20                                                             | 00:09:47             | 29.65%                    | 15.51%                                                |  |
| biodiversitylibrary                             |                                           | 369    | 11.46                                                            | 00:12:54             | 19.24%                    | 26.83%                                                |  |
| biodiversitylibrary.org                         | I                                         | 353    | 6.28                                                             | 00:07:42             | 27.76%                    | 33.99%                                                |  |
| bhl                                             |                                           | 287    | 6.67                                                             | 00:06:47             | 40.42%                    | 35.19%                                                |  |
| heritage library                                |                                           | 268    | 7.58                                                             | 00:09:42             | 26.49%                    | 10.82%                                                |  |
| annals and magazine                             | e of natural history                      | 252    | 7.51                                                             | 00:10:45             | 29.76%                    | 23.02%                                                |  |
| www.biodiversitylibra                           | ry.org                                    | 228    | 10.96                                                            | 00:10:20             | 60.96%                    | 18.42%                                                |  |
| biodiversity                                    |                                           | 195    | 2.10                                                             | 00:01:07             | 89.74%                    | 70.26%                                                |  |