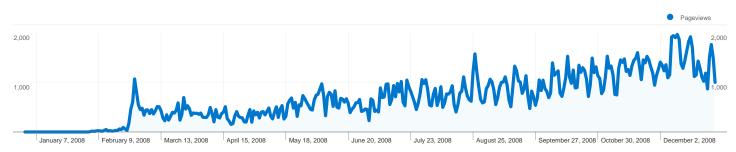

| Dialup                                           |                                                  | 8,434                                                          | 5.38        | 00:06:08                   | 64.19%       | 44.64%                   |
| OC3                                              |                                                  | 1,589                                                          | 5.26        | 00:04:11                   | 66.65%       | 45.25%                   |
| ISDN                                             |                                                  | 177                                                            | 3.20        | 00:03:08                   | 61.58%       | 51.98%                   |

/bibliography/

Comparing to: Site



### 8,853 pages were viewed a total of 246,703 times

|          | \$ Index<br>\$0.00<br>Site Avg<br>\$0.00 | 7%) | % Exit<br>27.73%<br>Site Avg:<br>21.08% (31.57 |                 | Bounce<br>60.979<br>Site Avg:<br>48.409 | Time on Page<br>00:01:15<br>Site Avg:<br>00:01:18 (-4.63% | ageviews<br>46,703<br>of Site Total:<br>25.07%<br>Unique<br>Pageviews<br>172,258<br>% of Site Total:<br>23.78% |       |
|----------|------------------------------------------|-----|------------------------------------------------|-----------------|-----------------------------------------|-----------------------------------------------------------|----------------------------------------------------------------------------------------------------------------|-------|
| \$ Index | Exit