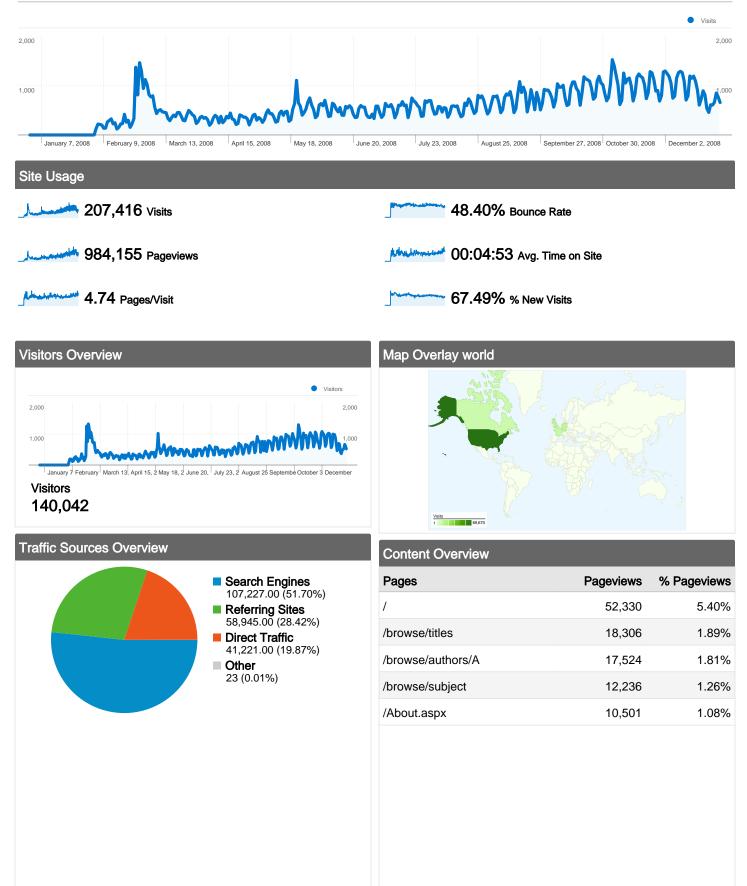

### 207,416 visits came from 212 countries/territories

Site Usage

| Visits<br>207,416<br>% of Site Total:<br>100.00% | Pages/Visit<br>4.74<br>Site Avg:<br>4.74 (0.00%) | 200:04:53 67.56%<br>Site Avg: Site Avg: |             | <b>67.56%</b><br>e Avg: Site Avg: |              | Rate<br>%   |
|--------------------------------------------------|--------------------------------------------------|-----------------------------------------|-------------|-----------------------------------|--------------|-------------|
| Country/Territory                                |                                                  | Visits                                  | Pages/Visit | Avg. Time on<br>Site              | % New Visits | Bounce Rate |
| United States                                    |                                                  | 69,670                                  | 3.79        | 00:03:20                          | 74.47%       | 54.33%      |
| United Kingdom                                   |                                                  | 13,452                                  | 4.20        | 00:03:58                          | 67.10%       | 50.94%      |
| Germany                                          |                                                  | 12,949                                  | 6.42        | 00:07:01                          | 49.17%       | 37.59%      |
| France                                           |                                                  | 9,702                                   | 6.33        | 00:07:09                          | 53.11%       | 37.56%      |
| Canada                                           |                                                  | 8,206                                   | 3.61        | 00:03:03                          | 83.06%       | 56.58%      |
| Brazil                                           |                                                  | 6,557                                   | 5.41        | 00:06:19                          | 61.80%       | 38.90%      |
| Italy                                            |                                                  | 6,174                                   | 7.32        | 00:07:15                          | 52.72%       | 35.10%      |
| India                                            |                                                  | 6,129                                   | 3.31        | 00:03:18                          | 84.37%       | 56.84%      |
| Spain                                            |                                                  | 5,705                                   | 6.95        | 00:07:11                          | 56.07%       | 35.30%      |
| Australia                                        |                                                  | 5,180                                   | 4.37        | 00:04:49                          | 65.97%       | 50.77%      |

#### 984,155 Pageviews

**724,276** Unique Views

48.40% Bounce Rate

#### **Top Content**

| Pages             | Pageviews | % Pageviews |
|-------------------|-----------|-------------|
| /                 | 52,330    | 5.40%       |
| /browse/titles    | 18,306    | 1.89%       |
| /browse/authors/A | 17,524    | 1.81%       |
| /browse/subject   | 12,236    | 1.26%       |
| /About.aspx       | 10,501    | 1.08%       |

# www.biodiversitylibrary.org Traffic Sources Overview

 Search Engines 107,227.00 (51.70%)
 Referring Sites

Other 23 (0.01%)

58,945.00 (28.42%)
Direct Traffic
41,221.00 (19.87%)

Comparing to: Site

19.87% Direct Traffic

28.42% Referring Sites

51.70% Search Engines