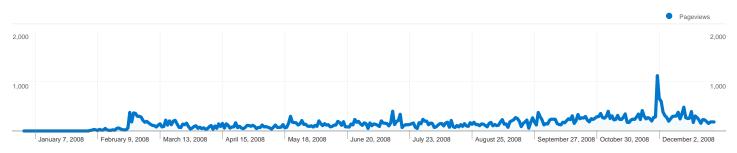

|                                                            | 1,532                                                    | 921                       | 00:01:00        | 36.47%                                         | 12.73%                    | \$0.00                                            |  |
| /Entomology                                      |                                                            | 1,523                                                    | 815                       | 00:00:45        | 10.69%                                         | 6.76%                     | \$0.00                                            |  |

#### www.biodiversitylibrary.org Content Drilldown

/name/

Jan 1, 2008 - Dec 31, 2008

Comparing to: Site



### 23,421 pages were viewed a total of 54,849 times

| PageviewsUnique<br>Pageviews54,849<br>% of Site Total:<br>5.57%40,510<br>% of Site Total:<br>5.59% |  | Time on Page<br>00:01:58<br>Site Avg:<br>00:01:18 (50.88 | <b>68.60</b><br>Site Avg: | %               | % Exit<br>26.09%<br>Site Avg:<br>21.08% (23.75 | <b>\$0.00</b><br>Site Avg | \$ Index<br>\$0.00<br>Site Avg:<br>\$0.00 (0.00%) |  |
|----------------------------------------------------------------------------------------------------|--|----------------------------------------------------------|---------------------------|-----------------|------------------------------------------------|---------------------------|---------------------------------------------------|--|
| Page