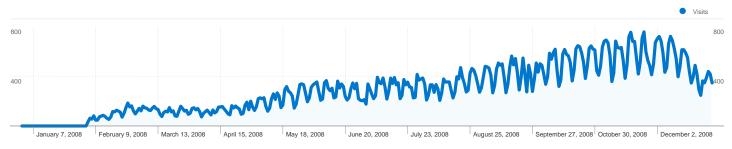

### 207,416 visits came from 212 countries/territories

Site Usage

| Visits<br>207,416<br>% of Site Total:<br>100.00% | Pages/Visit<br>4.74<br>Site Avg:<br>4.74 (0.00%) | 200:04:53 67.56%<br>Site Avg: Site Avg: |             | <b>67.56%</b><br>e Avg: Site Avg: |              | Rate<br>%   |
|--------------------------------------------------|--------------------------------------------------|-----------------------------------------|-------------|-----------------------------------|--------------|-------------|
| Country/Territory                                |                                                  | Visits                                  | Pages/Visit | Avg. Time on<br>Site              | % New Visits | Bounce Rate |
| United States                                    |                                                  | 69,670                                  | 3.79        | 00:03:20                          | 74.47%       | 54.33%      |
| United Kingdom                                   |                                                  | 13,452                                  | 4.20        | 00:03:58                          | 67.10%       | 50.94%      |
| Germany                                          |                                                  | 12,949                                  | 6.42        | 00:07:01                          | 49.17%       | 37.59%      |
| France                                           |                                                  | 9,702                                   | 6.33        | 00:07:09                          | 53.11%       | 37.56%      |
| Canada                                           |                                                  | 8,206                                   | 3.61        | 00:03:03                          | 83.06%       | 56.58%      |
| Brazil                                           |                                                  | 6,557                                   | 5.41        | 00:06:19                          | 61.80%       | 38.90%      |
| Italy                                            |                                                  | 6,174                                   | 7.32        | 00:07:15                          | 52.72%       | 35.10%      |
| India                                            |                                                  | 6,129                                   | 3.31        | 00:03:18                          | 84.37%       | 56.84%      |
| Spain                                            |                                                  | 5,705                                   | 6.95        | 00:07:11                          | 56.07%       | 35.30%      |
| Australia                                        |                                                  | 5,180                                   | 4.37        | 00:04:49                          | 65.97%       | 50.77%      |